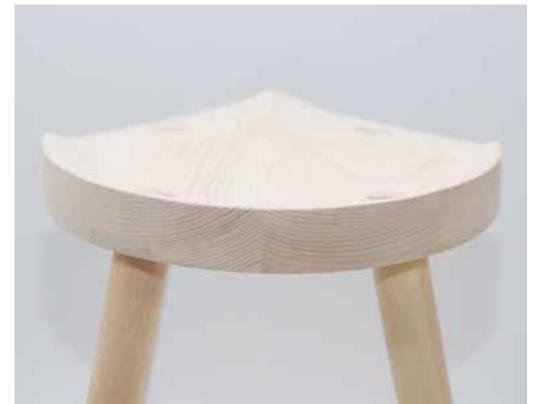

90 | SENIEN | 91

92 | SEMIEN

Residential Proje

SENTIENT Signature Live Edge Black Walnut Table

Brass Butterfly Inlay SENTIENT Extra-Long Joint Signature Live Edge Black Walnut Table

SENTIENT Live Edge Tables, Handmade in Brooklyn