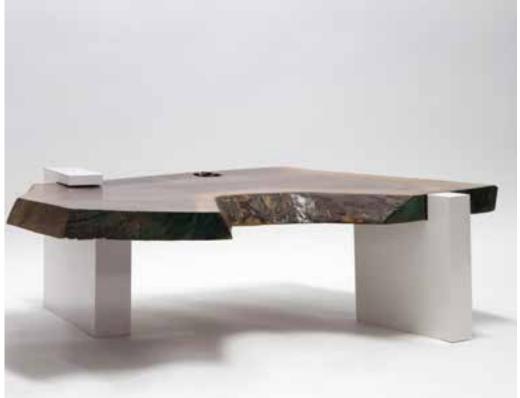

90 | SENIEN | 91

92 | SEMIEN

Residential Proje

SENTIENT Signature Live Edge Black Walnut Table

Brass Butterfly Inlay SENTIENT Extra-Long Joint Signature Live Edge Black Walnut Table

SENTIENT Live Edge Tables, Handmade in Brooklyn

Hand-Made Brass Wishbone Legs

Transfering An American Black Walnut Slab to SENTIENT Workshop SENTIENT Workshop | Brooklyn, NY

Signature Live Edge Table with Walnut Frame Legs

Signature Live Edge Table with Blackened Steel Frame Legs