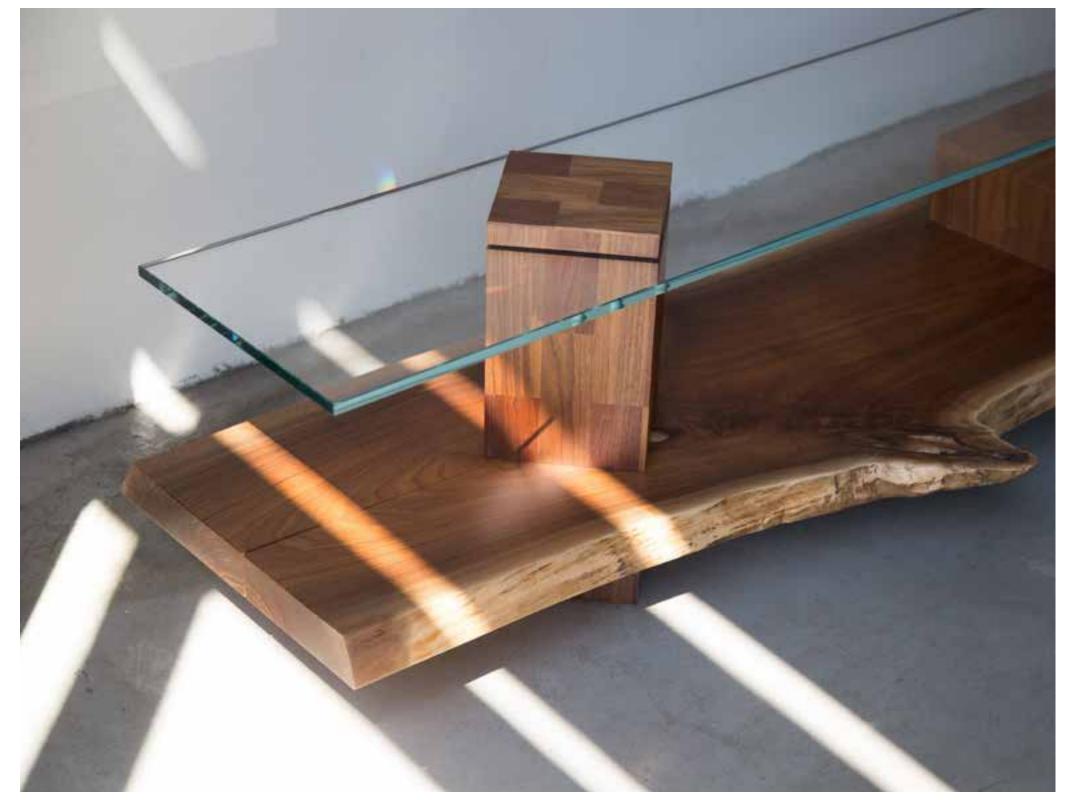

90 | SENIEN | 91

92 | SEMIEN

Residential Proje

SENTIENT Signature Live Edge Black Walnut Table

Brass Butterfly Inlay SENTIENT Extra-Long Joint Signature Live Edge Black Walnut Table

SENTIENT Live Edge Tables, Handmade in Brooklyn