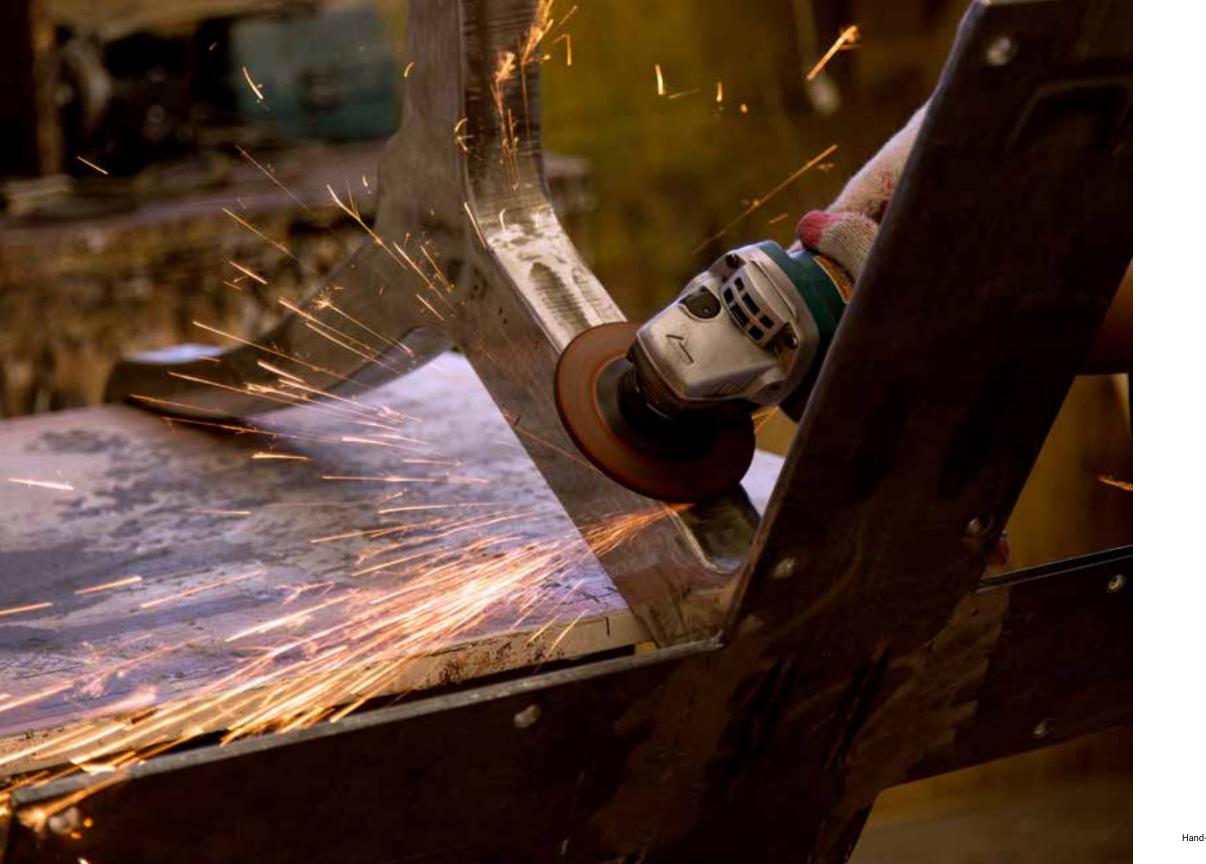

Hand-Made Brass Wishbone Legs

Transfering An American Black Walnut Slab to SENTIENT Workshop SENTIENT Workshop | Brooklyn, NY

Signature Live Edge Table with Walnut Frame Legs

Signature Live Edge Table with Blackened Steel Frame Legs