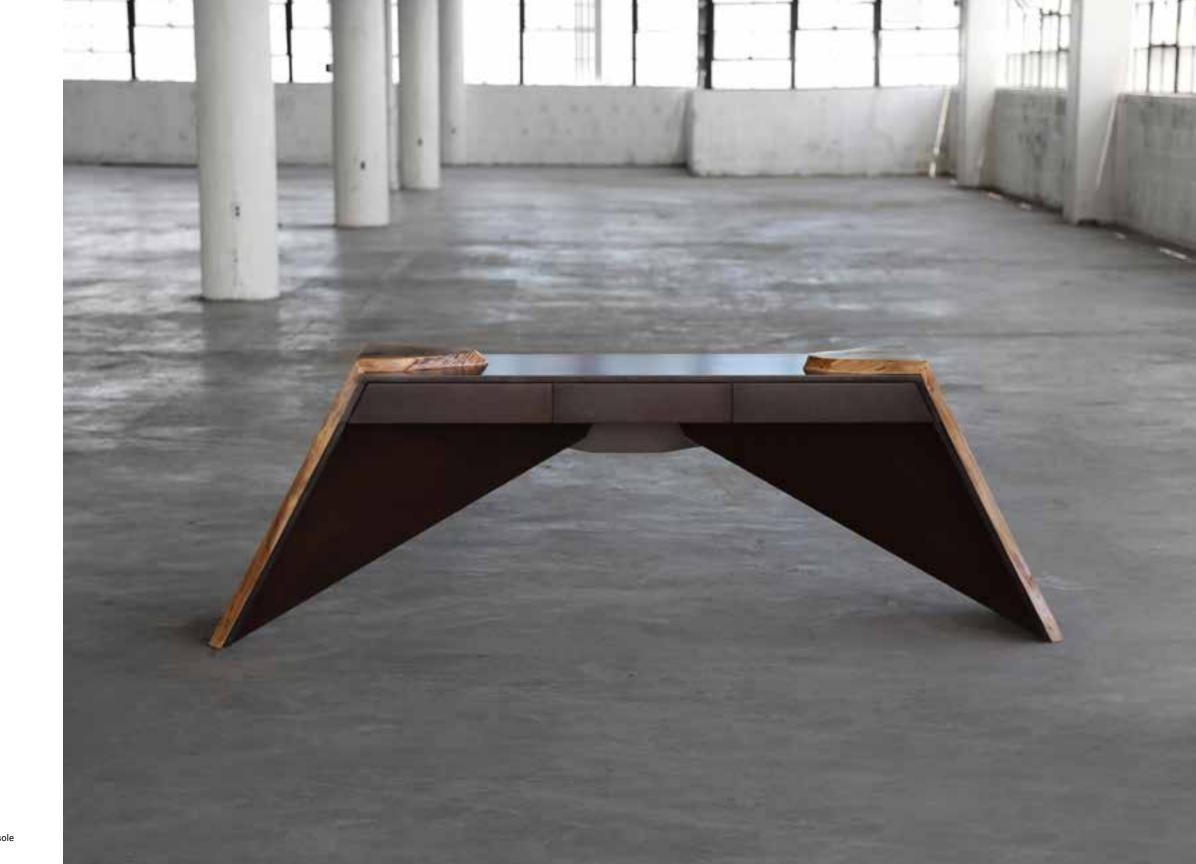

Live Edge Desk with Blackened Steel Frame Legs and Electric Output

Live Edge Oak Table with Blackened Steel Wishbone Legs

Solid Wood Dining Table for Edition Hotel, London

SENTIENT Colorado Table

SENTIENT Colorado Table