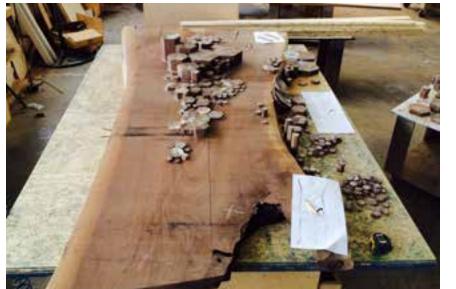

90 | SENIEN | 91

92 | SEMIEN

Residential Proje

SENTIENT Signature Live Edge Black Walnut Table

Brass Butterfly Inlay SENTIENT Extra-Long Joint Signature Live Edge Black Walnut Table

SENTIENT Live Edge Tables, Handmade in Brooklyn

Hand-Made Brass Wishbone Legs

Transfering An American Black Walnut Slab to SENTIENT Workshop SENTIENT Workshop | Brooklyn, NY

Signature Live Edge Table with Walnut Frame Legs

Signature Live Edge Table with Blackened Steel Frame Legs