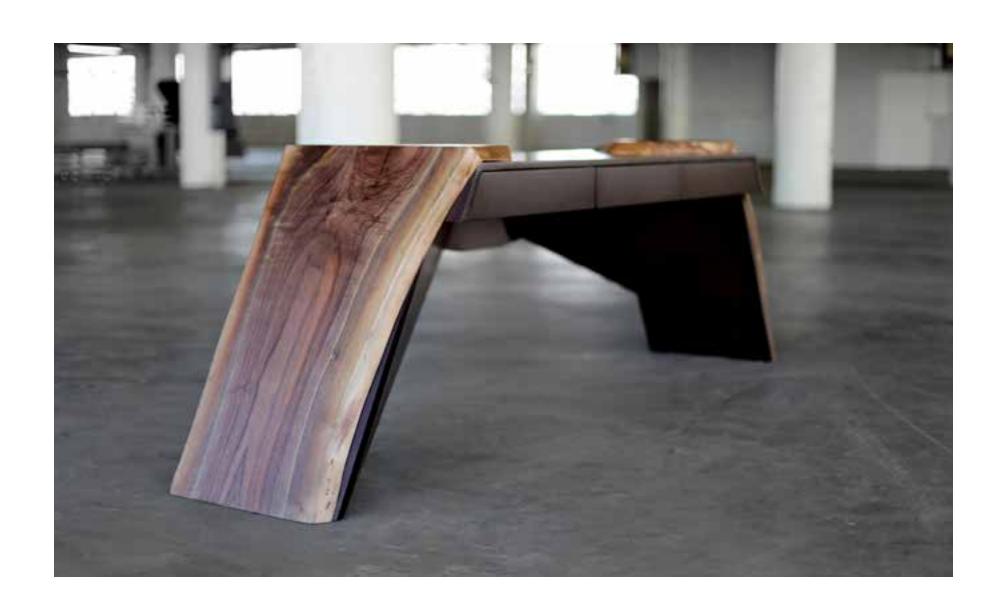

Live Edge Desk with Blackened Steel Frame Legs and Electric Output

Live Edge Oak Table with Blackened Steel Wishbone Legs

Solid Wood Dining Table for Edition Hotel, London

SENTIENT Colorado Table

SENTIENT Colorado Table