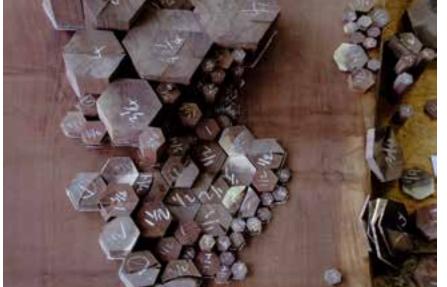

90 | SENIEN | 91

92 | SEMIEN

Residential Proje

SENTIENT Signature Live Edge Black Walnut Table

Brass Butterfly Inlay SENTIENT Extra-Long Joint Signature Live Edge Black Walnut Table

SENTIENT Live Edge Tables, Handmade in Brooklyn

Hand-Made Brass Wishbone Legs

Transfering An American Black Walnut Slab to SENTIENT Workshop SENTIENT Workshop | Brooklyn, NY

Signature Live Edge Table with Walnut Frame Legs

Signature Live Edge Table with Blackened Steel Frame Legs