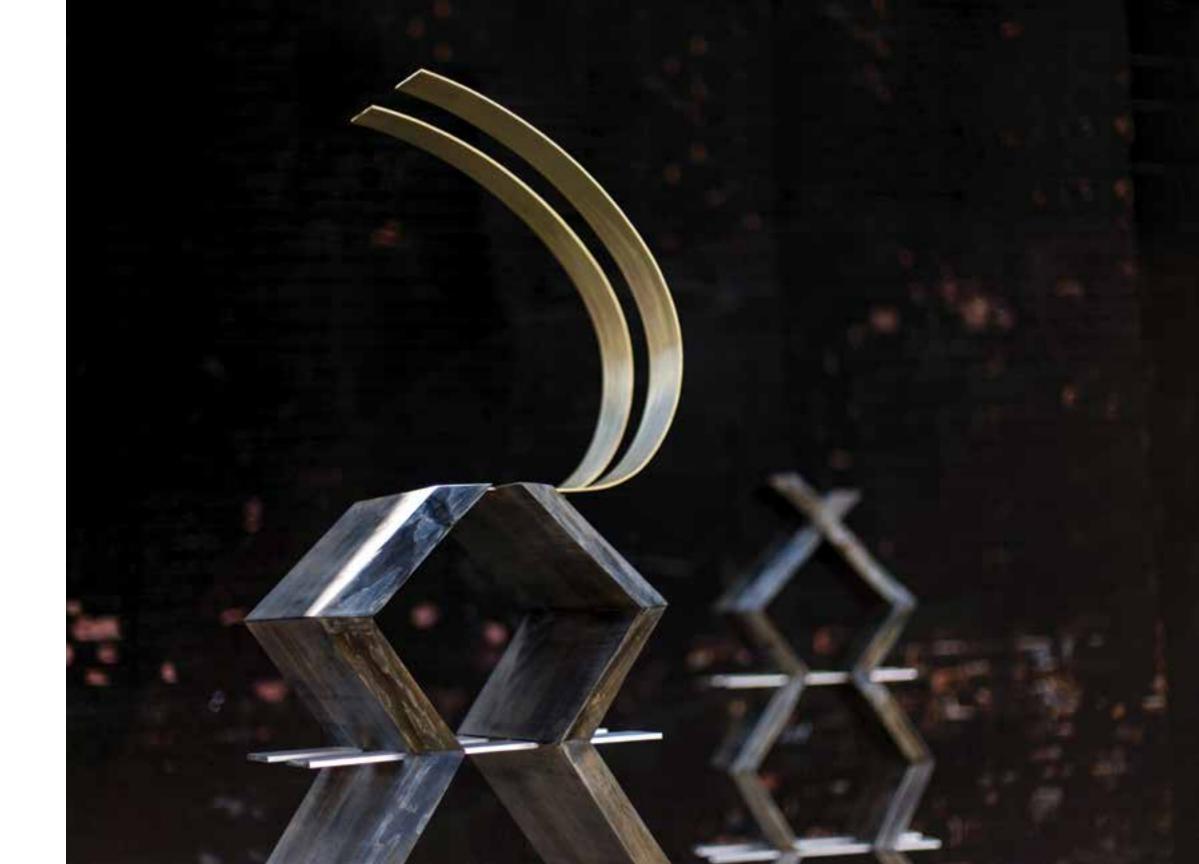

90 | SENIEN | 91

92 | SEMIEN

Residential Proje

SENTIENT Signature Live Edge Black Walnut Table

Brass Butterfly Inlay SENTIENT Extra-Long Joint Signature Live Edge Black Walnut Table

SENTIENT Live Edge Tables, Handmade in Brooklyn

Hand-Made Brass Wishbone Legs

Transfering An American Black Walnut Slab to SENTIENT Workshop SENTIENT Workshop | Brooklyn, NY

Signature Live Edge Table with Walnut Frame Legs

Signature Live Edge Table with Blackened Steel Frame Legs