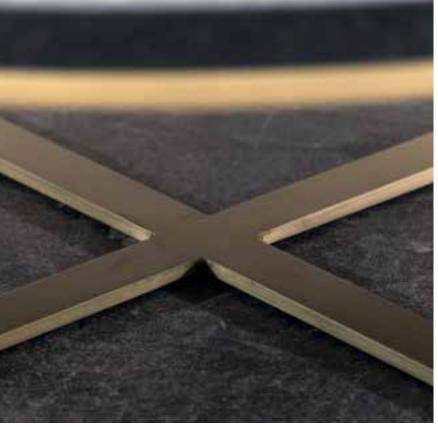

90 | SENIEN | 91

92 | SEMIEN

Residential Proje

SENTIENT Signature Live Edge Black Walnut Table

Brass Butterfly Inlay SENTIENT Extra-Long Joint Signature Live Edge Black Walnut Table

SENTIENT Live Edge Tables, Handmade in Brooklyn

Hand-Made Brass Wishbone Legs

Transfering An American Black Walnut Slab to SENTIENT Workshop SENTIENT Workshop | Brooklyn, NY

Signature Live Edge Table with Walnut Frame Legs

Signature Live Edge Table with Blackened Steel Frame Legs