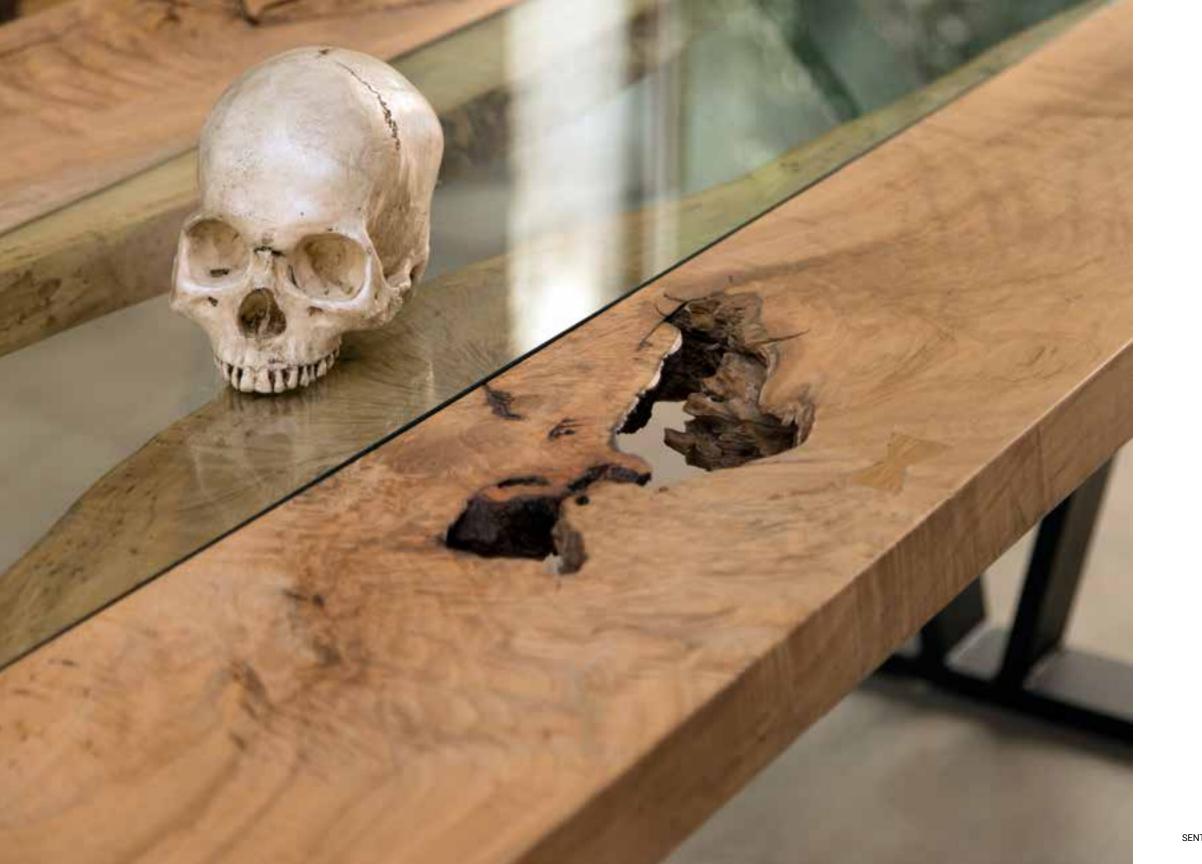

90 | SENIEN | 91

92 | SEMIEN

Residential Proje

SENTIENT Signature Live Edge Black Walnut Table

Brass Butterfly Inlay SENTIENT Extra-Long Joint Signature Live Edge Black Walnut Table

SENTIENT Live Edge Tables, Handmade in Brooklyn

Hand-Made Brass Wishbone Legs

Transfering An American Black Walnut Slab to SENTIENT Workshop SENTIENT Workshop | Brooklyn, NY

Signature Live Edge Table with Walnut Frame Legs

Signature Live Edge Table with Blackened Steel Frame Legs

Live Edge Desk with Blackened Steel Frame Legs and Electric Output

Live Edge Oak Table with Blackened Steel Wishbone Legs

Solid Wood Dining Table for Edition Hotel, London

SENTIENT Colorado Table

SENTIENT Colorado Table