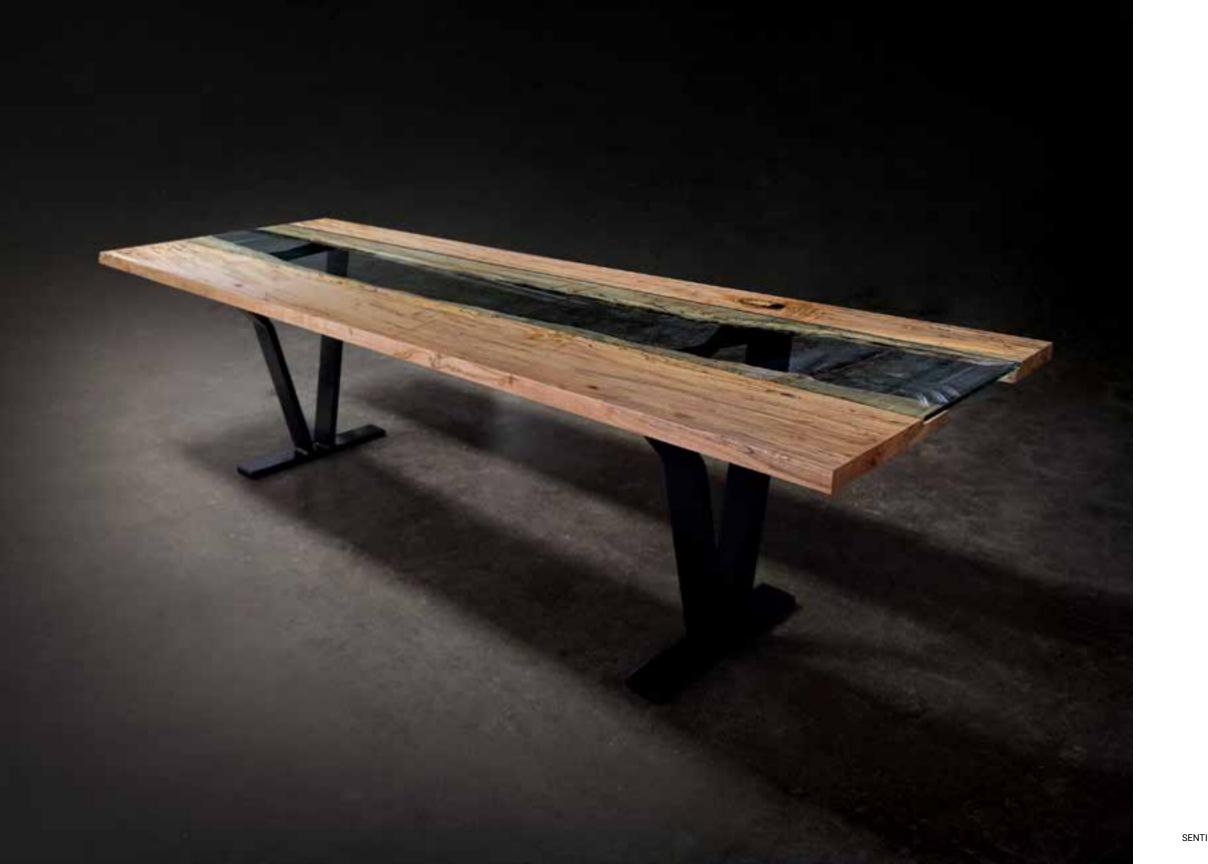

90 | SENIEN | 91

92 | SEMIEN

Residential Proje

SENTIENT Signature Live Edge Black Walnut Table

Brass Butterfly Inlay SENTIENT Extra-Long Joint Signature Live Edge Black Walnut Table

SENTIENT Live Edge Tables, Handmade in Brooklyn

Hand-Made Brass Wishbone Legs

Transfering An American Black Walnut Slab to SENTIENT Workshop SENTIENT Workshop | Brooklyn, NY

Signature Live Edge Table with Walnut Frame Legs

Signature Live Edge Table with Blackened Steel Frame Legs

Live Edge Desk with Blackened Steel Frame Legs and Electric Output

Live Edge Oak Table with Blackened Steel Wishbone Legs

Solid Wood Dining Table for Edition Hotel, London

SENTIENT Colorado Table

SENTIENT Colorado Table