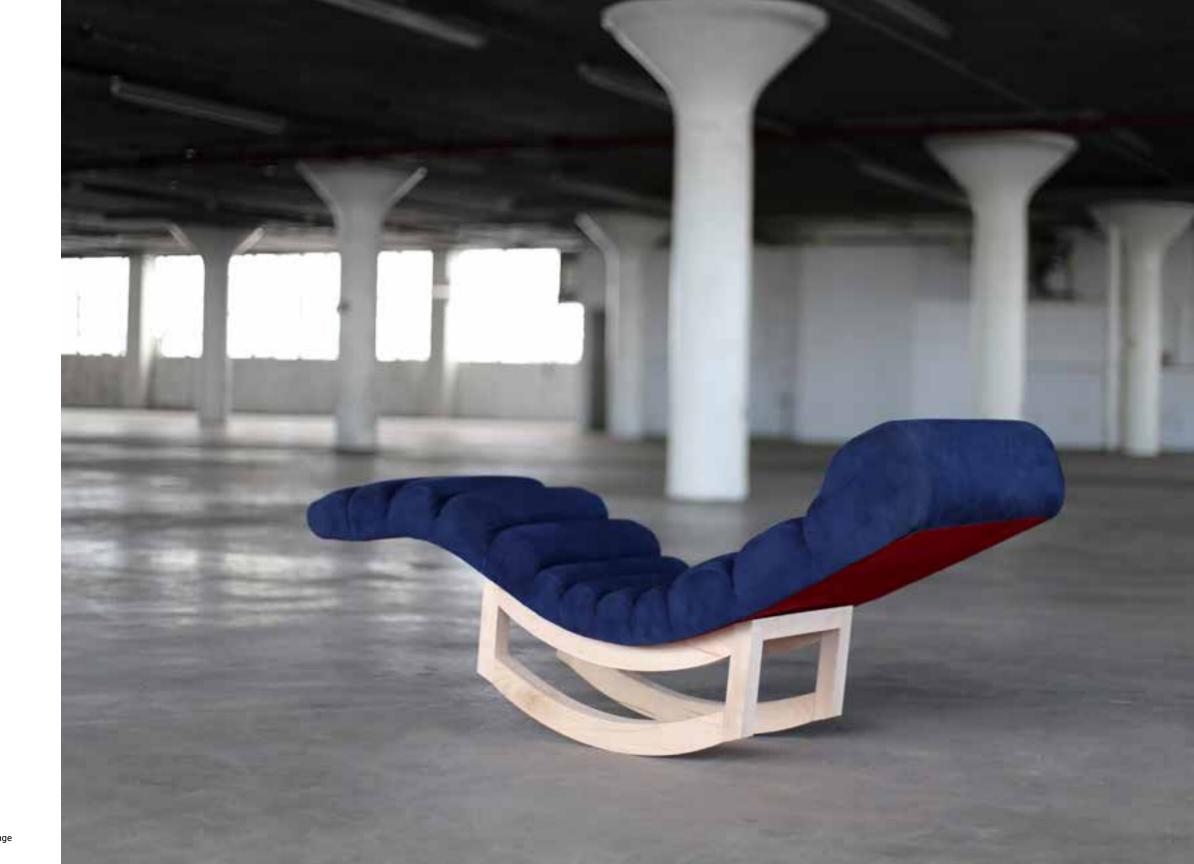

SENTIENT Live Edge Bed

194 | SENTIENT Live Edge Bed

SHIMNA Live Side Table SHIMNA Liffey Platform Bed

SENDENT | 199

SENTIENT Long Wool Sofa

Joojey Armchair 207

Joojay Armchair Joojay Armchair

The SENTIENT Wave Lounge