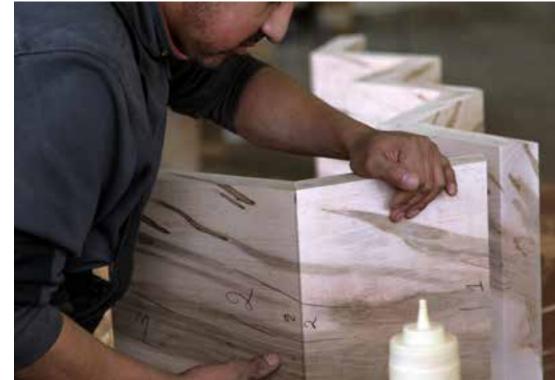

Hand-Made Brass Wishbone Legs

Transfering An American Black Walnut Slab to SENTIENT Workshop SENTIENT Workshop | Brooklyn, NY

Signature Live Edge Table with Walnut Frame Legs

Signature Live Edge Table with Blackened Steel Frame Legs