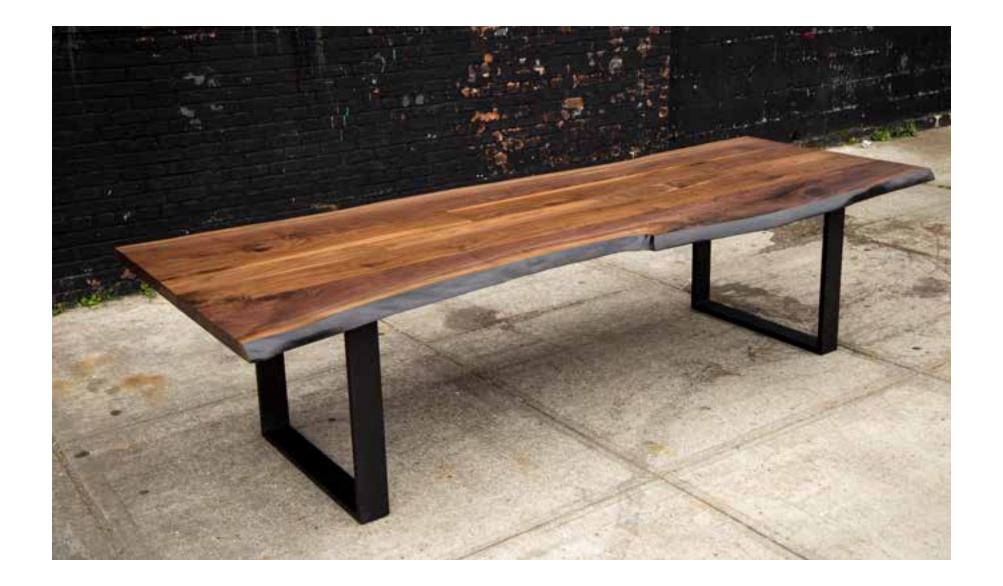

90 | SENIEN | 91

92 | SEMIEN

Residential Proje

SENTIENT Signature Live Edge Black Walnut Table

Brass Butterfly Inlay SENTIENT Extra-Long Joint Signature Live Edge Black Walnut Table

SENTIENT Live Edge Tables, Handmade in Brooklyn