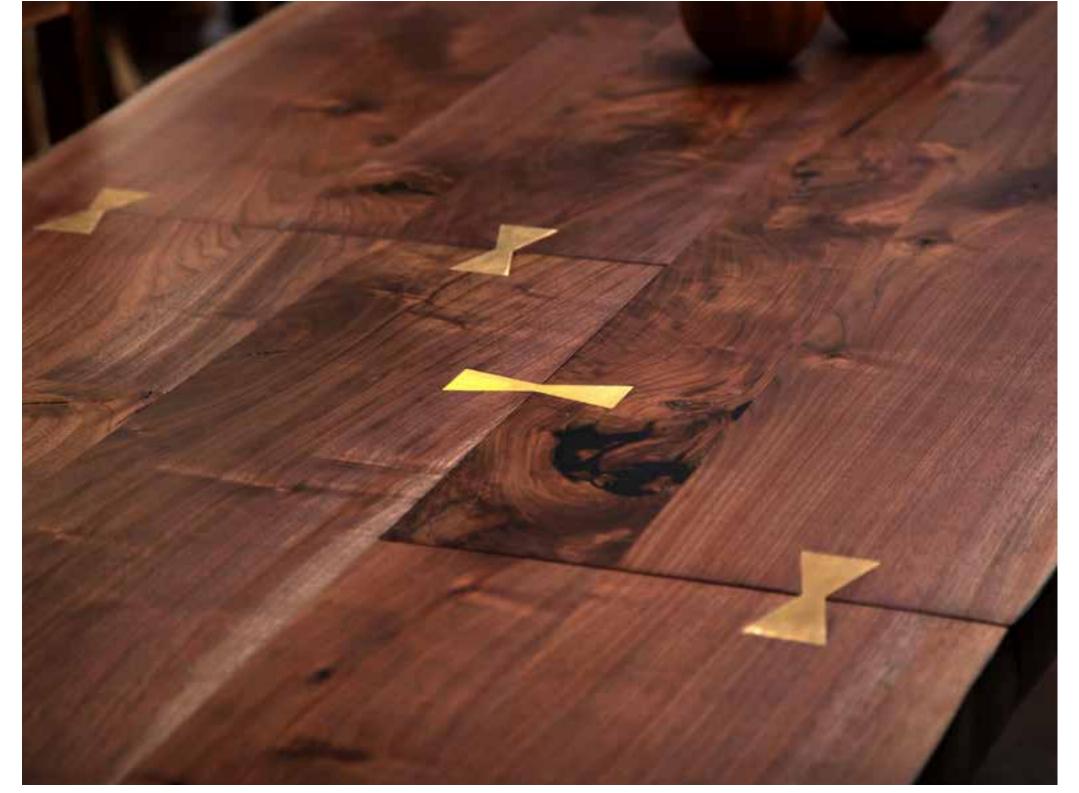

90 | SENIEN | 91

92 | SEMIEN

Residential Proje

SENTIENT Signature Live Edge Black Walnut Table

Brass Butterfly Inlay SENTIENT Extra-Long Joint Signature Live Edge Black Walnut Table

SENTIENT Live Edge Tables, Handmade in Brooklyn