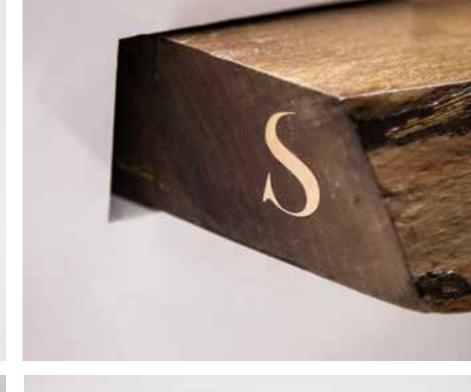

90 | SENIEN | 91

92 | SEMIEN

Residential Proje

SENTIENT Signature Live Edge Black Walnut Table

Brass Butterfly Inlay SENTIENT Extra-Long Joint Signature Live Edge Black Walnut Table

SENTIENT Live Edge Tables, Handmade in Brooklyn

Hand-Made Brass Wishbone Legs

Transfering An American Black Walnut Slab to SENTIENT Workshop SENTIENT Workshop | Brooklyn, NY

Signature Live Edge Table with Walnut Frame Legs

Signature Live Edge Table with Blackened Steel Frame Legs