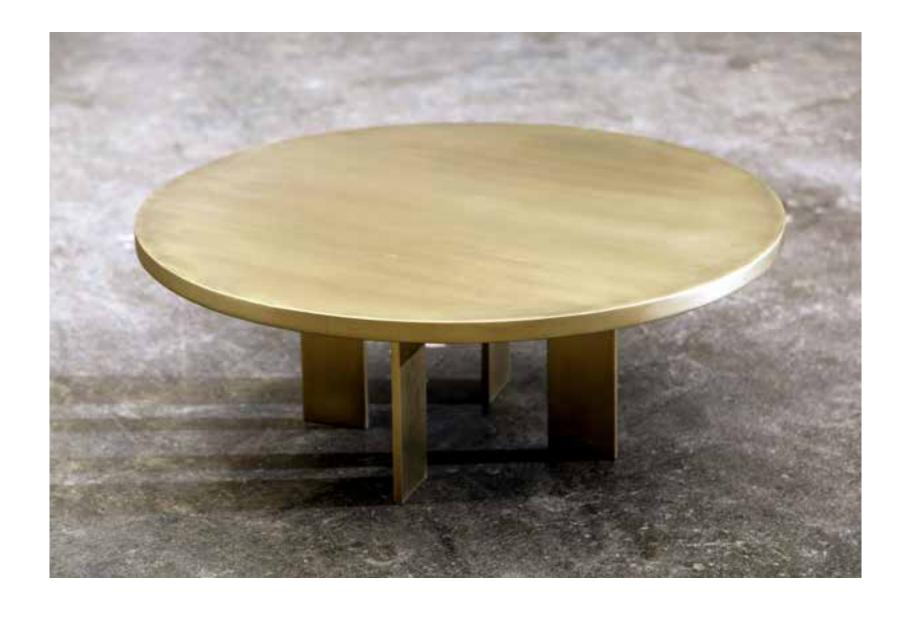

Zora Coffee Table Zora Coffee Table

272 | SENTIENT Live Edge Coffee Table

Live Edge American Black Walnut Coffee Table

Round Solid Black Walnut Coffee Table

Brushed Brass Coffee Table 279

Round Coffee Table with Brass Base and Stone Top