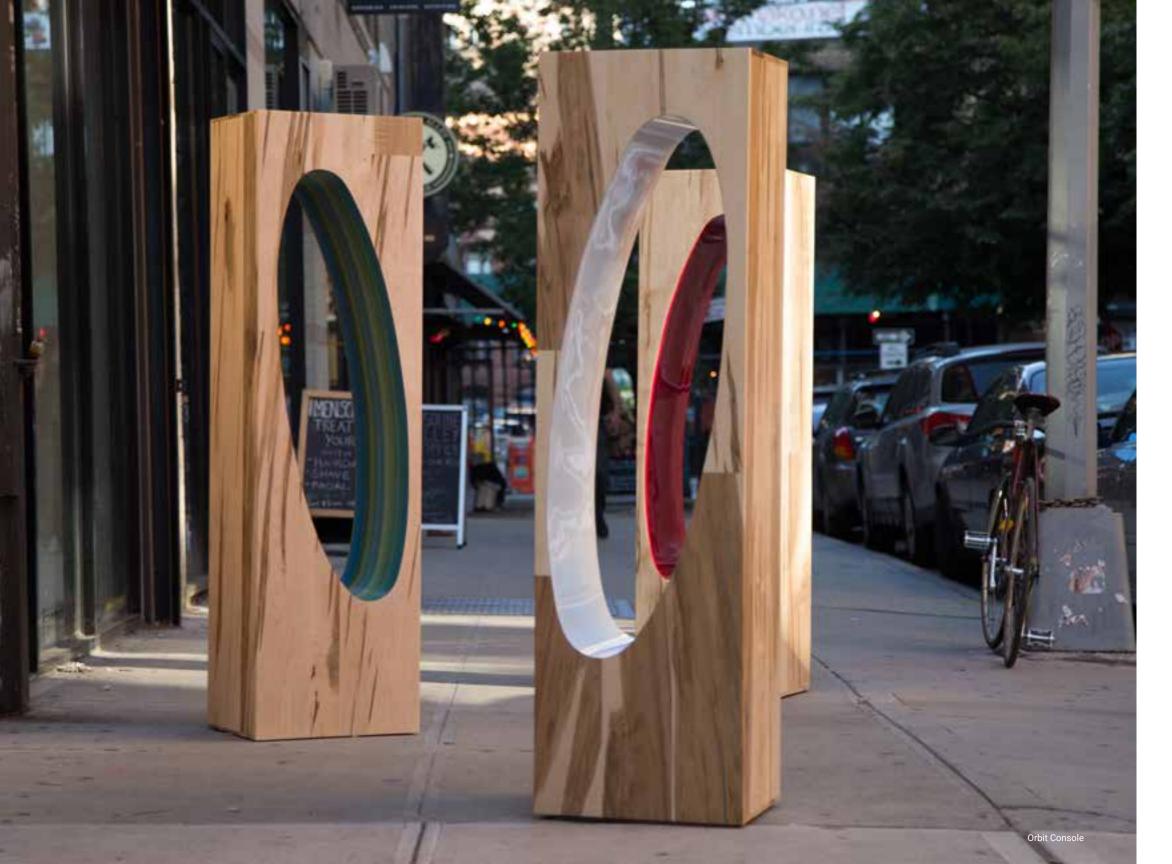

172 | SENIENE

Left: Corrib Credenza

Sentent | 179

Orbit Console Orbit Console

Foothills Console in Maple with A Driftwood Finish Foothills Console in American Black Walnut

Foothills Console Foothills Console