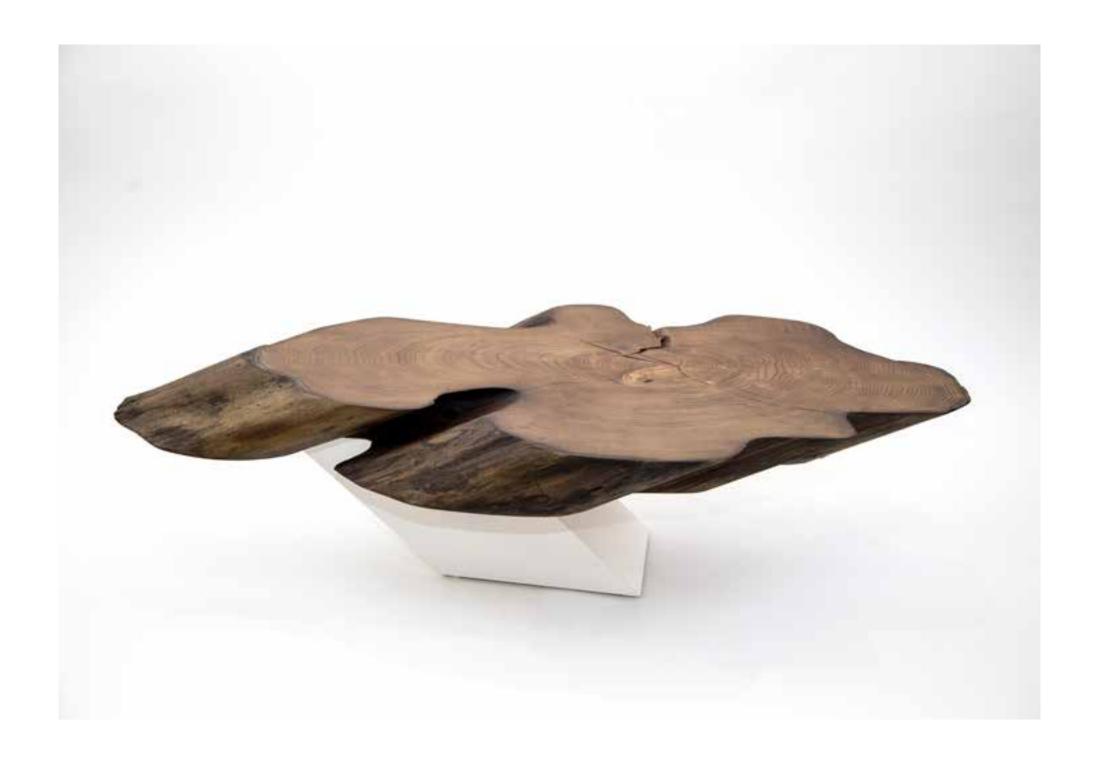

Zora Coffee Table Zora Coffee Table

272 | SENTIENT Live Edge Coffee Table

Live Edge American Black Walnut Coffee Table

Round Solid Black Walnut Coffee Table

Brushed Brass Coffee Table 279

Round Coffee Table with Brass Base and Stone Top