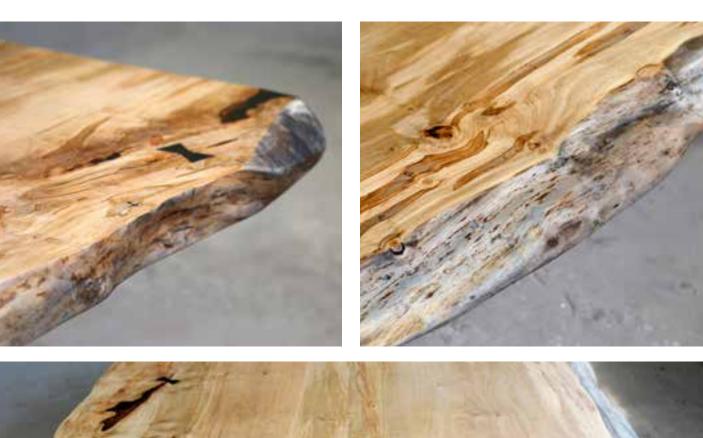

90 | SENIEN | 91

92 | SEMIEN

Residential Proje

SENTIENT Signature Live Edge Black Walnut Table

Brass Butterfly Inlay SENTIENT Extra-Long Joint Signature Live Edge Black Walnut Table

SENTIENT Live Edge Tables, Handmade in Brooklyn