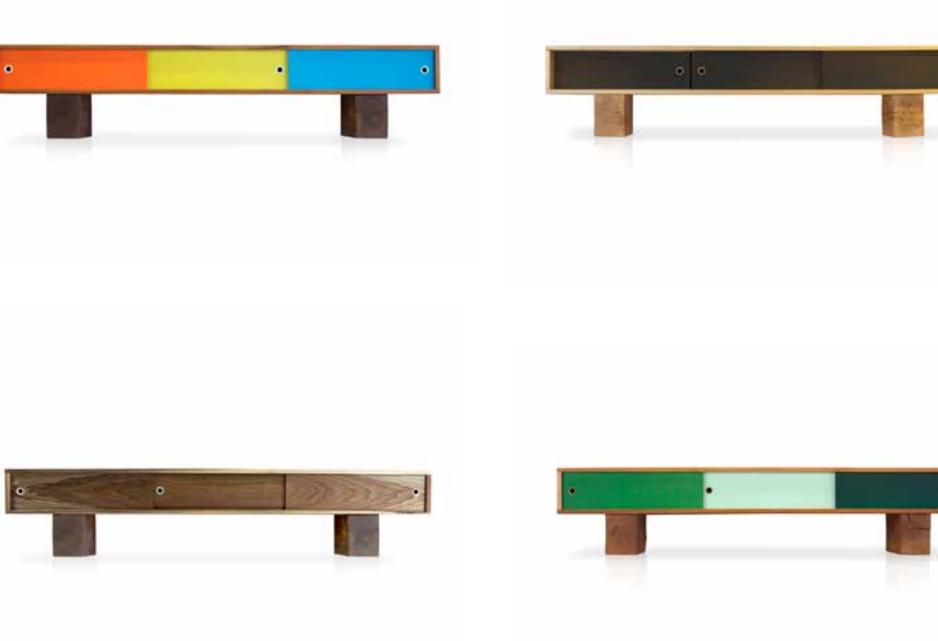

154 | SENDENT Time When Console

156 | SENIEN Murlough Dresser

158 | SEMILIAL Niagara Dresser

Murlough Dresser SENTEN | 161

SHIMNA Red River Credenza SHIMNA Red River Credenza

Single Stacks Cabinet Stacks

Osage Cabinet SENTEN | 171