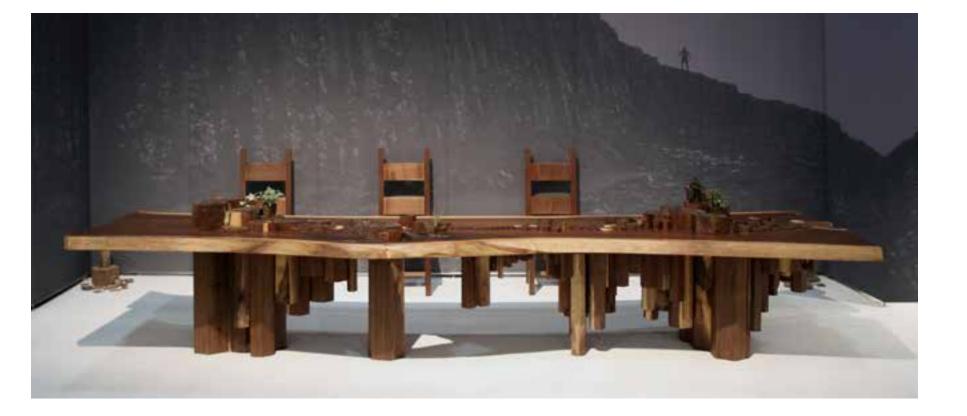

90 | SENIEN | 91

92 | SEMIEN

Residential Proje

SENTIENT Signature Live Edge Black Walnut Table

Brass Butterfly Inlay SENTIENT Extra-Long Joint Signature Live Edge Black Walnut Table

SENTIENT Live Edge Tables, Handmade in Brooklyn

Hand-Made Brass Wishbone Legs

Transfering An American Black Walnut Slab to SENTIENT Workshop SENTIENT Workshop | Brooklyn, NY

Signature Live Edge Table with Walnut Frame Legs

Signature Live Edge Table with Blackened Steel Frame Legs