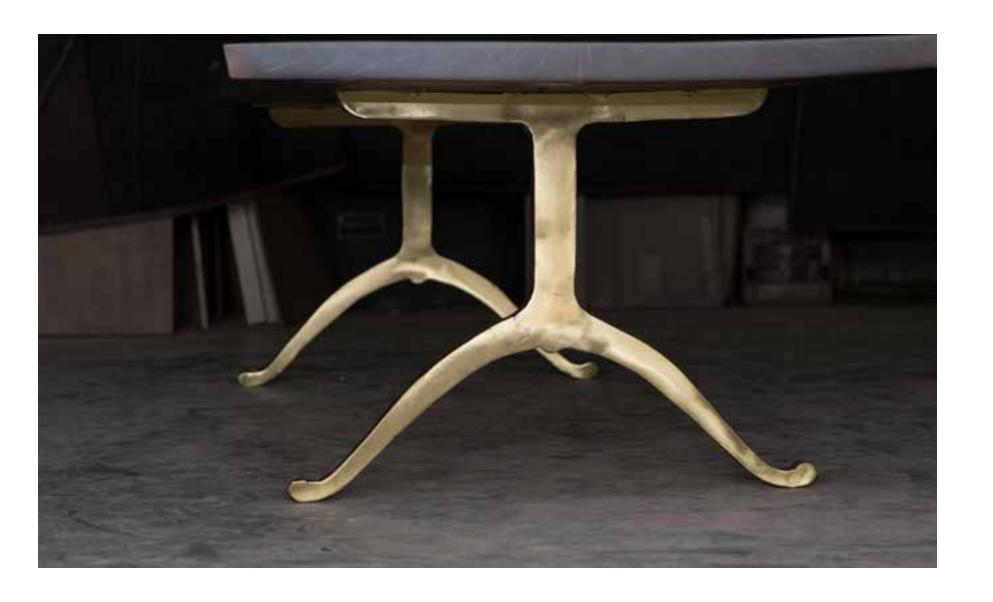

Hand-Made Brass Wishbone Legs

Transfering An American Black Walnut Slab to SENTIENT Workshop SENTIENT Workshop | Brooklyn, NY

Signature Live Edge Table with Walnut Frame Legs

Signature Live Edge Table with Blackened Steel Frame Legs