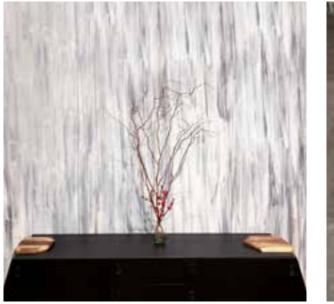

90 | SENIEN | 91

92 | SEMIEN

Residential Proje

SENTIENT Signature Live Edge Black Walnut Table

Brass Butterfly Inlay SENTIENT Extra-Long Joint Signature Live Edge Black Walnut Table

SENTIENT Live Edge Tables, Handmade in Brooklyn