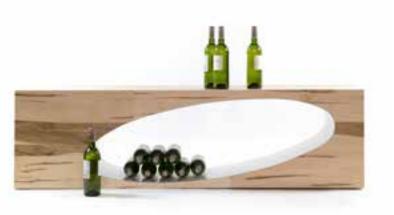

Live Edge Desk with Blackened Steel Frame Legs and Electric Output

Live Edge Oak Table with Blackened Steel Wishbone Legs

Solid Wood Dining Table for Edition Hotel, London

SENTIENT Colorado Table

SENTIENT Colorado Table