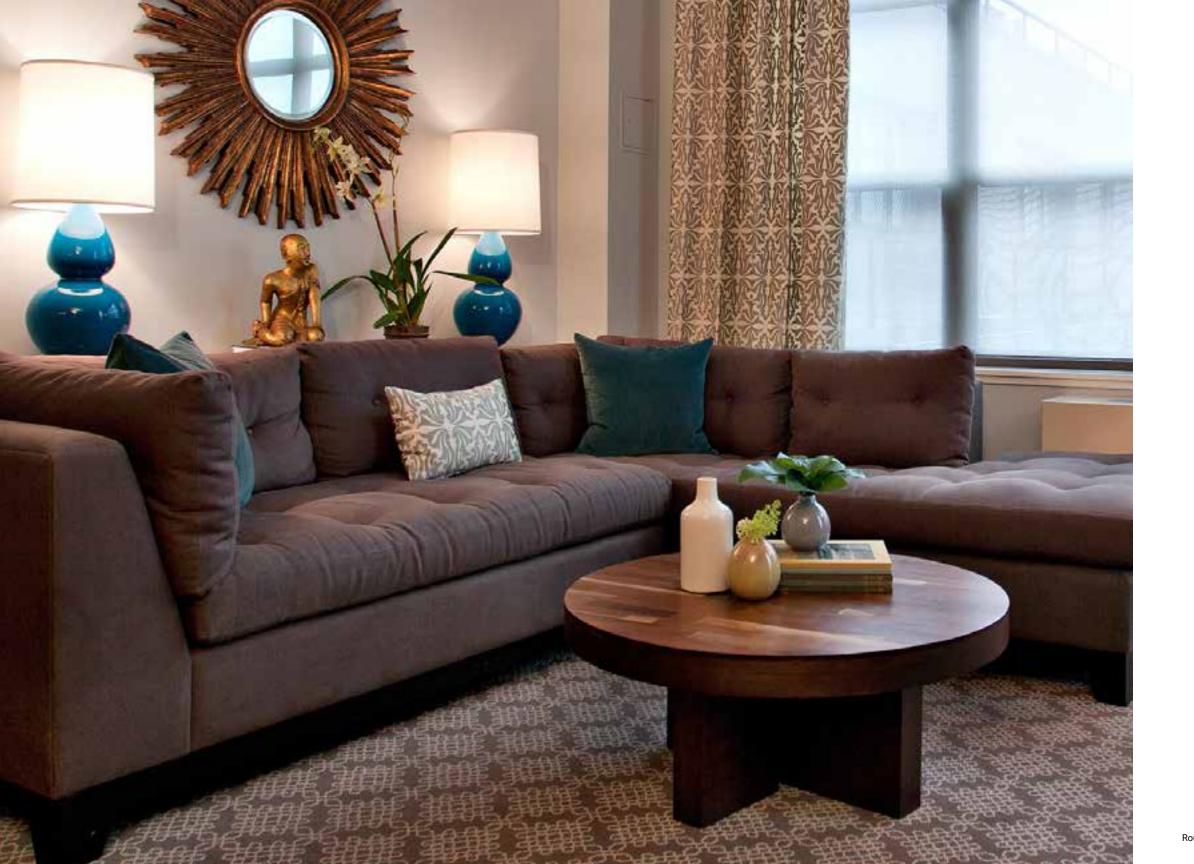

Zora Coffee Table Zora Coffee Table

272 | SENTIENT Live Edge Coffee Table

Live Edge American Black Walnut Coffee Table

Round Solid Black Walnut Coffee Table

Brushed Brass Coffee Table 279

Round Coffee Table with Brass Base and Stone Top