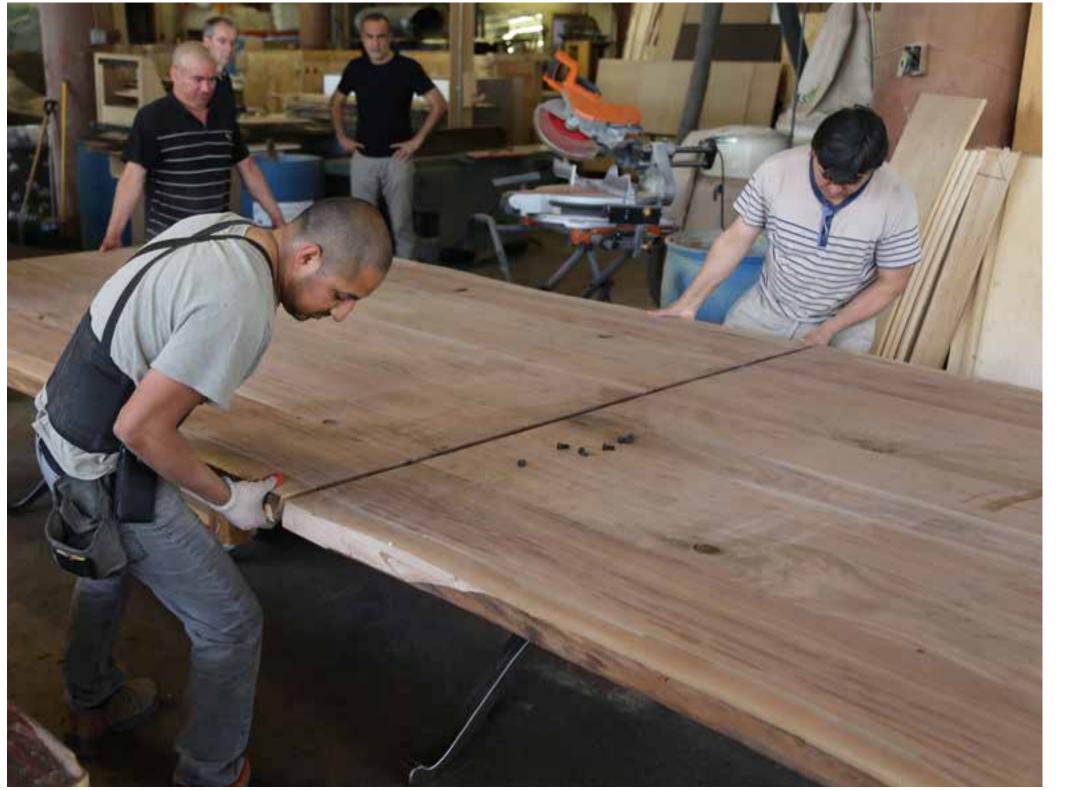

90 | SENIEN | 91

92 | SEMIEN

Residential Proje

SENTIENT Signature Live Edge Black Walnut Table

Brass Butterfly Inlay SENTIENT Extra-Long Joint Signature Live Edge Black Walnut Table

SENTIENT Live Edge Tables, Handmade in Brooklyn

Hand-Made Brass Wishbone Legs

Transfering An American Black Walnut Slab to SENTIENT Workshop SENTIENT Workshop | Brooklyn, NY

Signature Live Edge Table with Walnut Frame Legs

Signature Live Edge Table with Blackened Steel Frame Legs