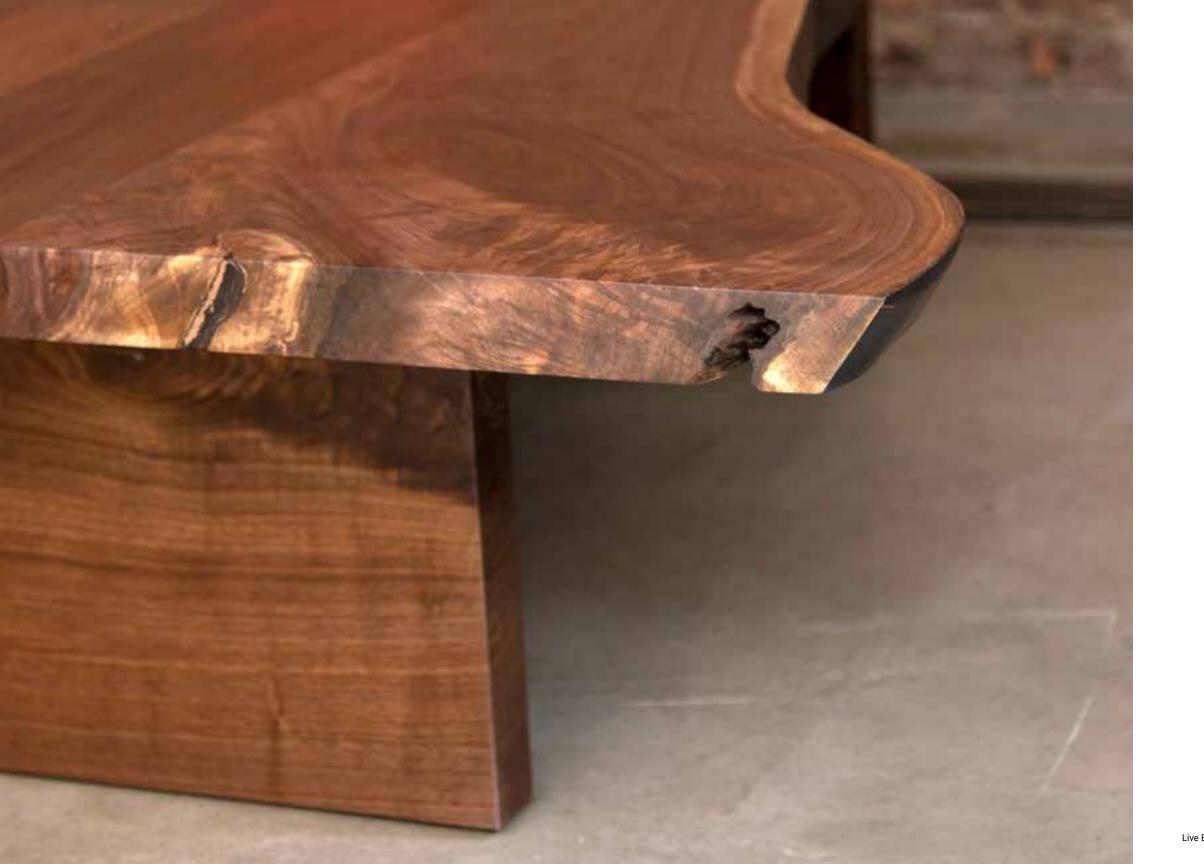

90 | SENIEN | 91

92 | SEMIEN

Residential Proje

SENTIENT Signature Live Edge Black Walnut Table

Brass Butterfly Inlay SENTIENT Extra-Long Joint Signature Live Edge Black Walnut Table

SENTIENT Live Edge Tables, Handmade in Brooklyn

Hand-Made Brass Wishbone Legs

Transfering An American Black Walnut Slab to SENTIENT Workshop SENTIENT Workshop | Brooklyn, NY

Signature Live Edge Table with Walnut Frame Legs

Signature Live Edge Table with Blackened Steel Frame Legs