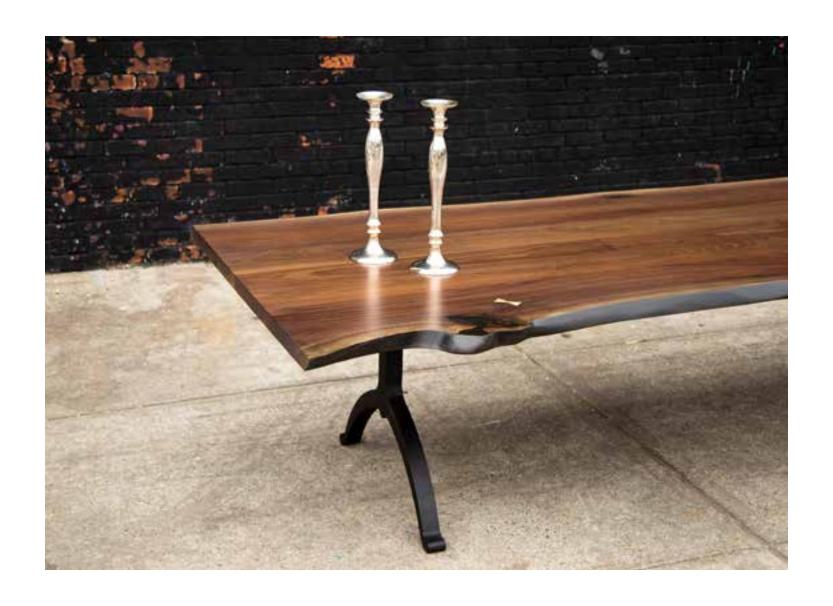

90 | SENIEN | 91

92 | SEMIEN

Residential Proje

SENTIENT Signature Live Edge Black Walnut Table

Brass Butterfly Inlay SENTIENT Extra-Long Joint Signature Live Edge Black Walnut Table

SENTIENT Live Edge Tables, Handmade in Brooklyn