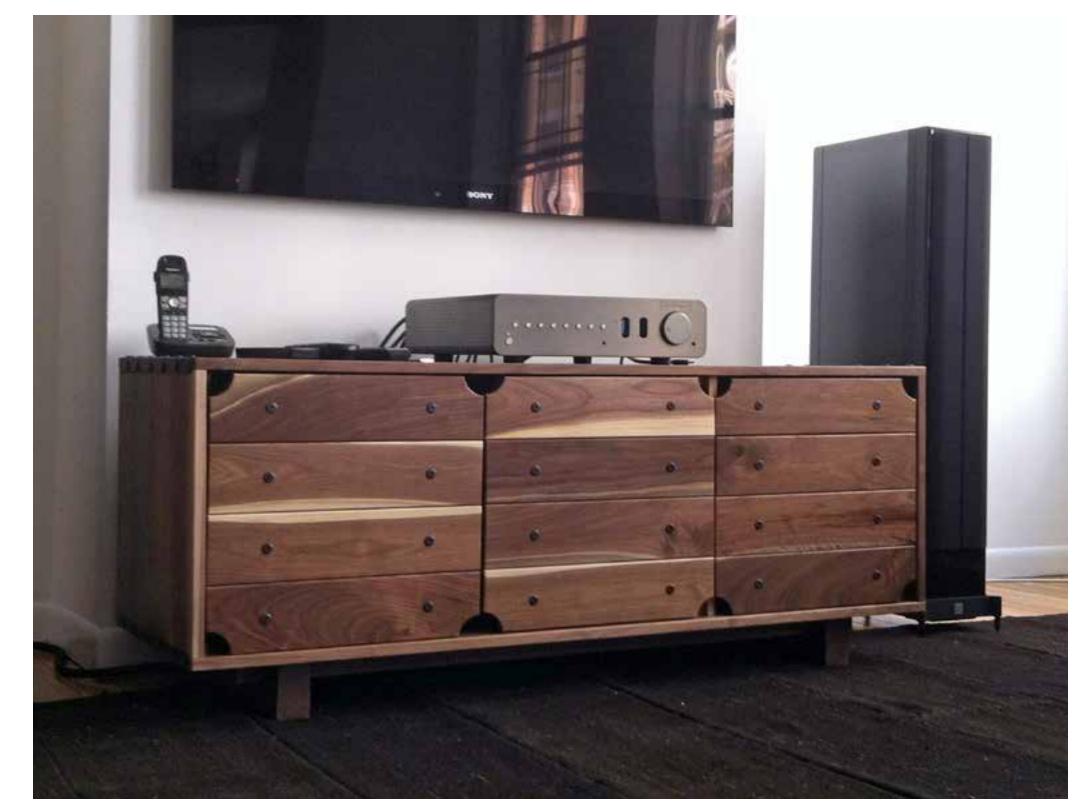

Y





Signature Live Edge Table with Walnut Frame Legs

Signature Live Edge Table with Blackened Steel Frame Legs

























Live Edge Desk with Blackened Steel Frame Legs and Electric Output









Live Edge Oak Table with Blackened Steel Wishbone Legs





Solid Wood Dining Table for Edition Hotel, London









SENTIENT Colorado Table





SENTIENT Colorado Table









SHIMNA Causeway Table SENJENT | 139







Friends Bookcase Concept Friends Bookcase Concept





Friends Bookcase Concept Friends Bookcase Concept







Friends Bookcase Concept 147









150 | SENIENE











Luxor Credenza SANIENT | 153





154 | SENDENT Time When Console





156 | SENIEN Murlough Dresser











158 | SEMILIAL Niagara Dresser





Murlough Dresser SENTEN | 161











SHIMNA Red River Credenza SHIMNA Red River Credenza













Single Stacks Cabinet Stacks









Osage Cabinet SENTEN | 171











172 | SENIENE





Left: Corrib Credenza







Sentent | 179





















Orbit Console Orbit Console















Foothills Console in Maple with A Driftwood Finish Foothills Console in American Black Walnut





Foothills Console Foothills Console















SENTIENT Live Edge Bed







194 | SENTIENT Live Edge Bed









SHIMNA Live Side Table SHIMNA Liffey Platform Bed







SENDENT | 199









SENTIENT Long Wool Sofa





Joojey Armchair 207





Joojay Armchair Joojay Armchair





The SENTIENT Wave Lounge





212 | SEMIRAL





u Lounge







216 | SENIENI | 217









SINIEW | 223





224 | SENDENT Sapience Chair