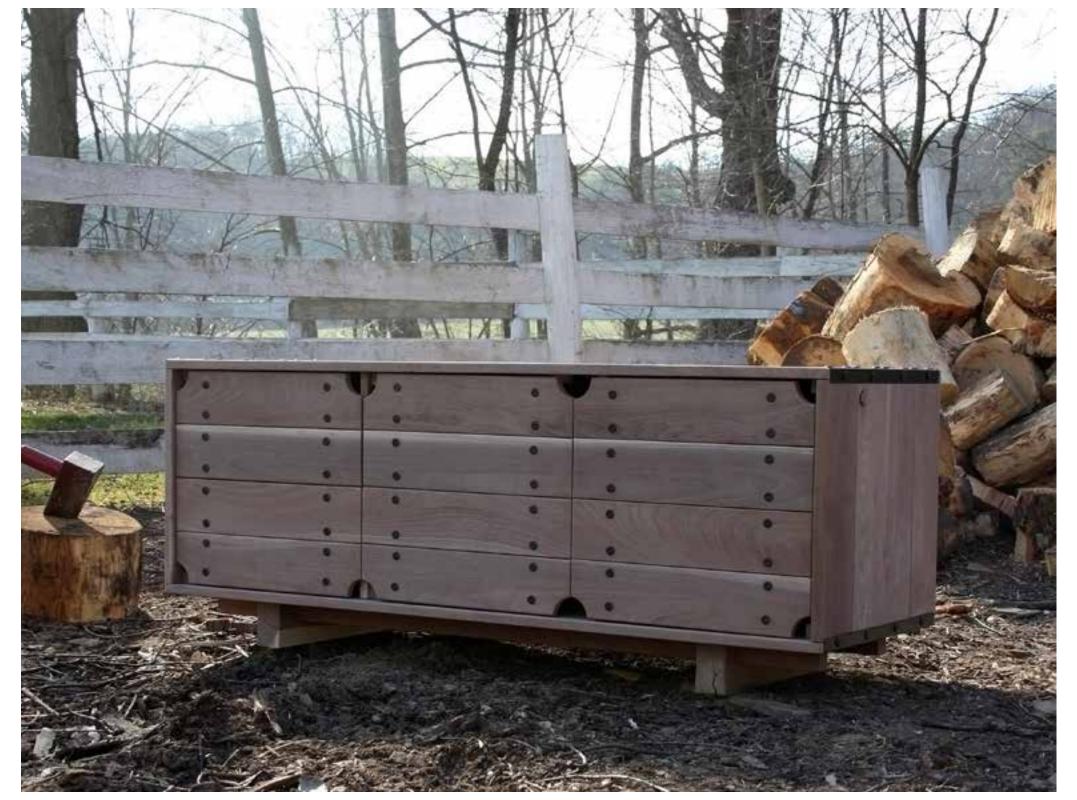

Signature Live Edge Table with Walnut Frame Legs

Signature Live Edge Table with Blackened Steel Frame Legs

























Live Edge Desk with Blackened Steel Frame Legs and Electric Output









Live Edge Oak Table with Blackened Steel Wishbone Legs





Solid Wood Dining Table for Edition Hotel, London









SENTIENT Colorado Table





SENTIENT Colorado Table









SHIMNA Causeway Table SENJENT | 139







Friends Bookcase Concept Friends Bookcase Concept





Friends Bookcase Concept Friends Bookcase Concept







Friends Bookcase Concept 147









150 | SENIENE











Luxor Credenza SANIENT | 153





154 | SENDENT Time When Console





156 | SENIEN Murlough Dresser











158 | SEMILIAL Niagara Dresser





Murlough Dresser SENTEN | 161











SHIMNA Red River Credenza SHIMNA Red River Credenza













Single Stacks Cabinet Stacks









Osage Cabinet SENTEN | 171











172 | SENIENE





Left: Corrib Credenza







Sentent | 179





















Orbit Console Orbit Console















Foothills Console in Maple with A Driftwood Finish Foothills Console in American Black Walnut





Foothills Console Foothills Console















SENTIENT Live Edge Bed







194 | SENTIENT Live Edge Bed









SHIMNA Live Side Table SHIMNA Liffey Platform Bed







SENDENT | 199









SENTIENT Long Wool Sofa





Joojey Armchair 207





Joojay Armchair Joojay Armchair





The SENTIENT Wave Lounge





212 | SEMIRAL





u Lounge







216 | SENIENI | 217









SINIEW | 223





224 | SENDENT Sapience Chair &