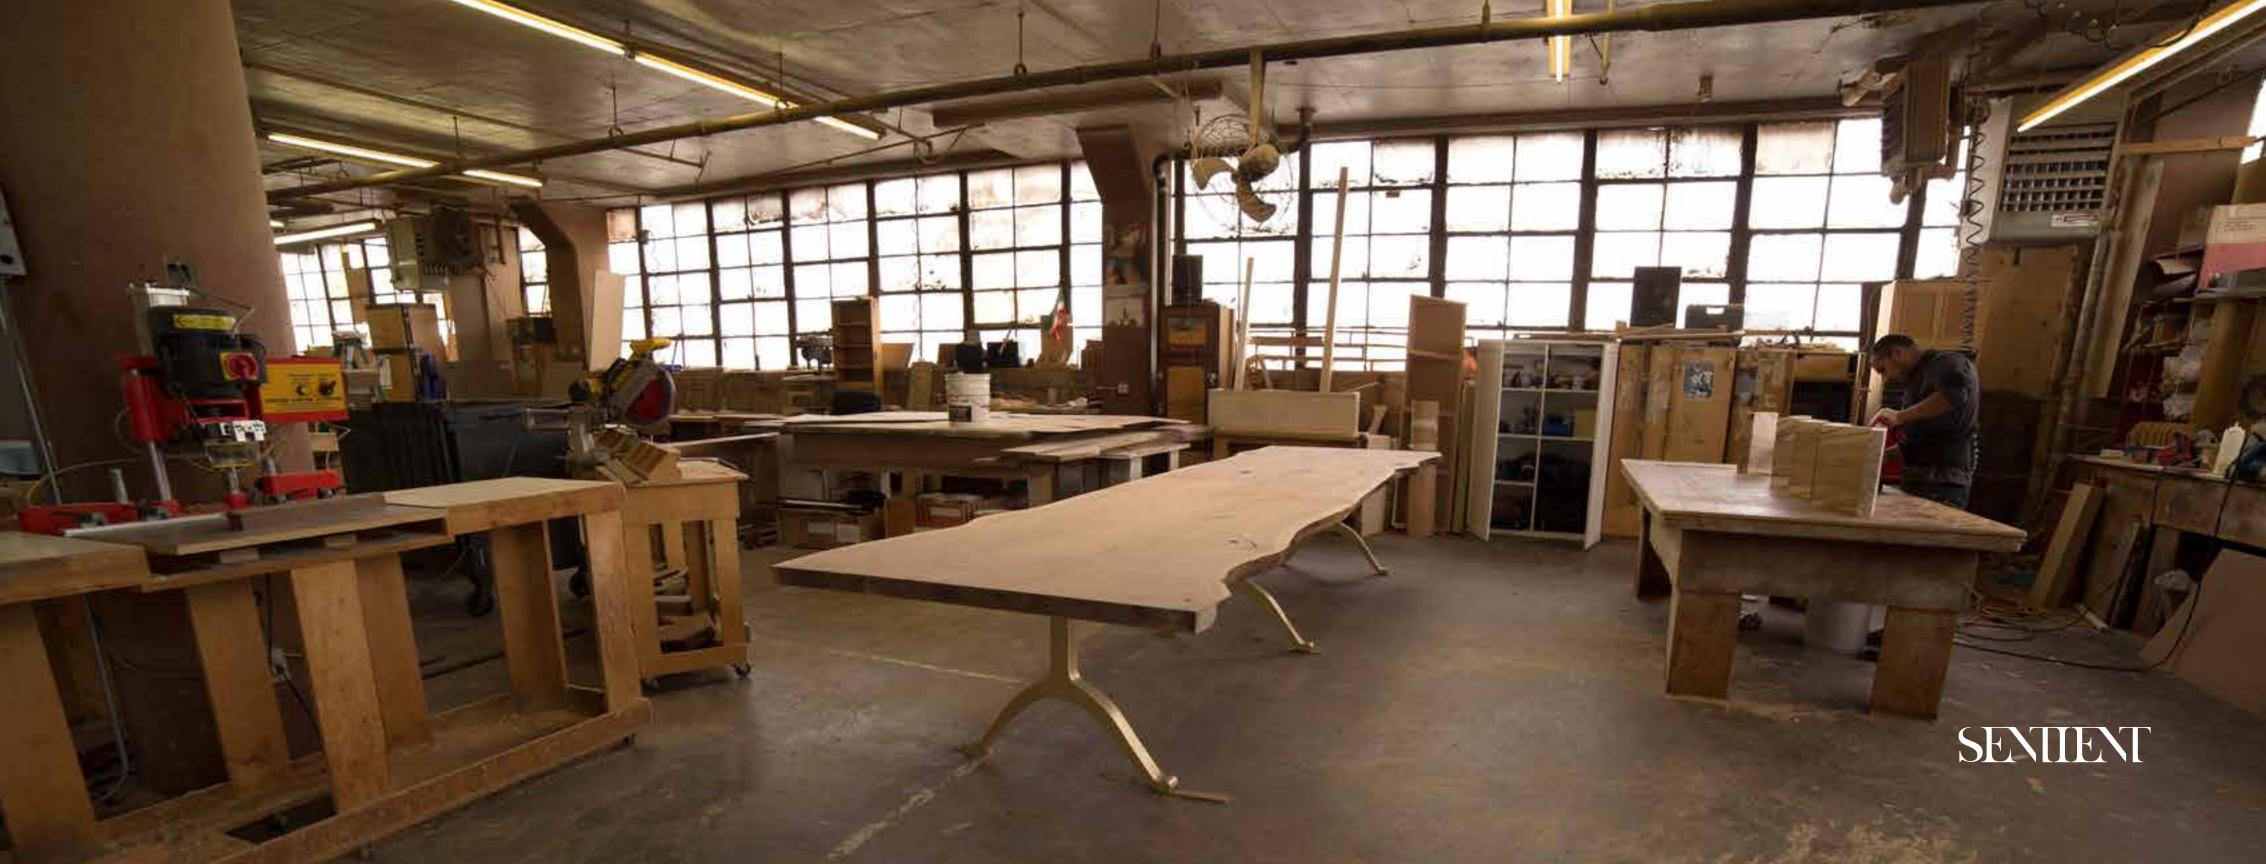

# SENTIENT Furniture Inc.

SENTIENT is a New York City based furniture design and fabrication company with more than 25,000 square feet of workshop facilities in Brooklyn. We have extensive experience manufacturing residential, commercial and hospitality furnishings including case goods and accent items. We have supplied furniture to the New York City area for decades and also foreign markets including Canada, United Kingdom and The Middle East.

SENTIENT Studio and Workshop | Brooklyn, New York