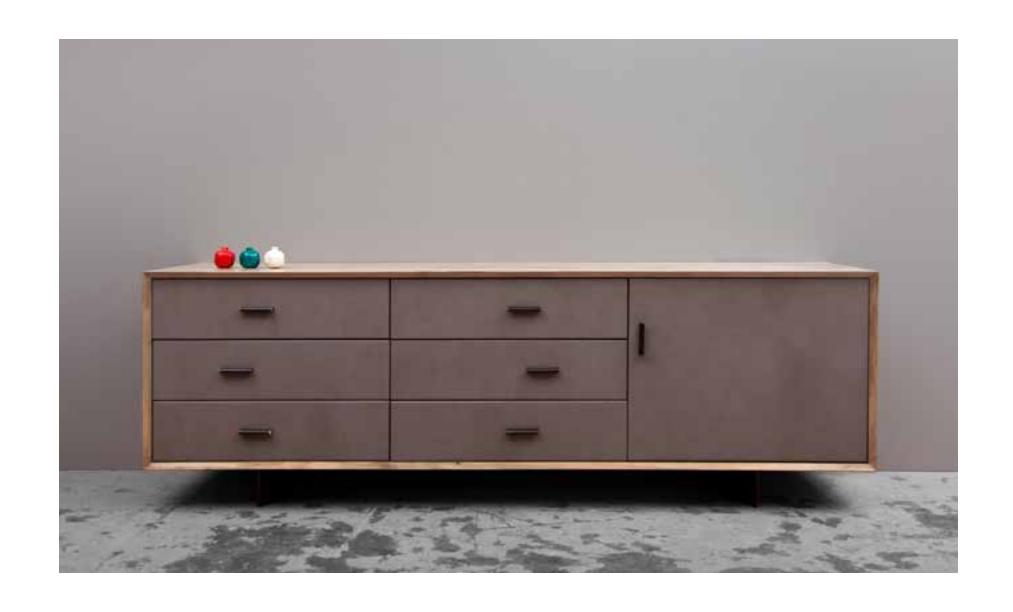

154 | SENDENT Time When Console

156 | SENIEN Murlough Dresser

158 | SEMILIAL Niagara Dresser

Murlough Dresser SENTEN | 161

SHIMNA Red River Credenza SHIMNA Red River Credenza

Single Stacks Cabinet Stacks

Osage Cabinet SENTEN | 171

172 | SENIENE

Left: Corrib Credenza

Sentent | 179

Orbit Console Orbit Console

Foothills Console in Maple with A Driftwood Finish Foothills Console in American Black Walnut

Foothills Console Foothills Console