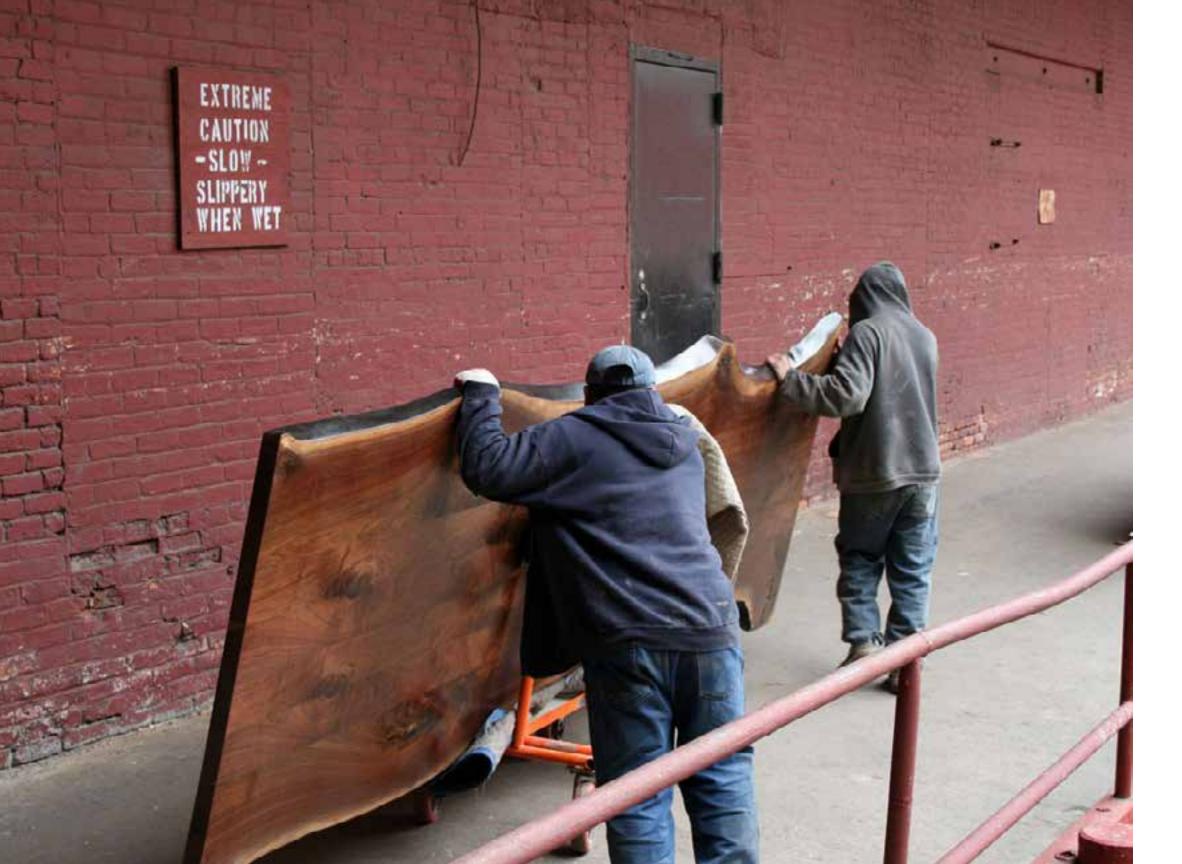

Hand-Made Brass Wishbone Legs

Transfering An American Black Walnut Slab to SENTIENT Workshop SENTIENT Workshop | Brooklyn, NY

Signature Live Edge Table with Walnut Frame Legs

Signature Live Edge Table with Blackened Steel Frame Legs