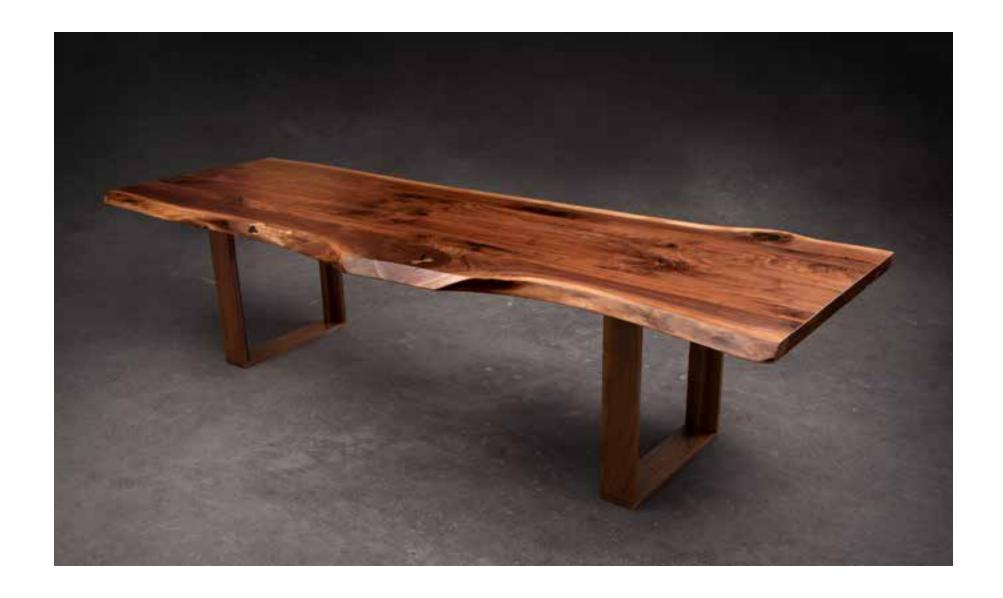

90 | SENIEN | 91

92 | SEMIEN

Residential Proje

SENTIENT Signature Live Edge Black Walnut Table

Brass Butterfly Inlay SENTIENT Extra-Long Joint Signature Live Edge Black Walnut Table

SENTIENT Live Edge Tables, Handmade in Brooklyn