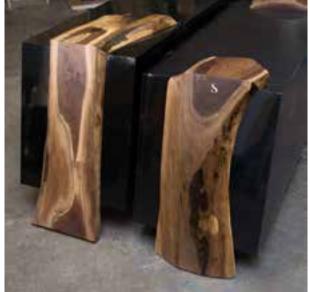

90 | SENIEN | 91

92 | SEMIEN

Residential Proje

SENTIENT Signature Live Edge Black Walnut Table

Brass Butterfly Inlay SENTIENT Extra-Long Joint Signature Live Edge Black Walnut Table

SENTIENT Live Edge Tables, Handmade in Brooklyn

Hand-Made Brass Wishbone Legs

Transfering An American Black Walnut Slab to SENTIENT Workshop SENTIENT Workshop | Brooklyn, NY

Signature Live Edge Table with Walnut Frame Legs

Signature Live Edge Table with Blackened Steel Frame Legs