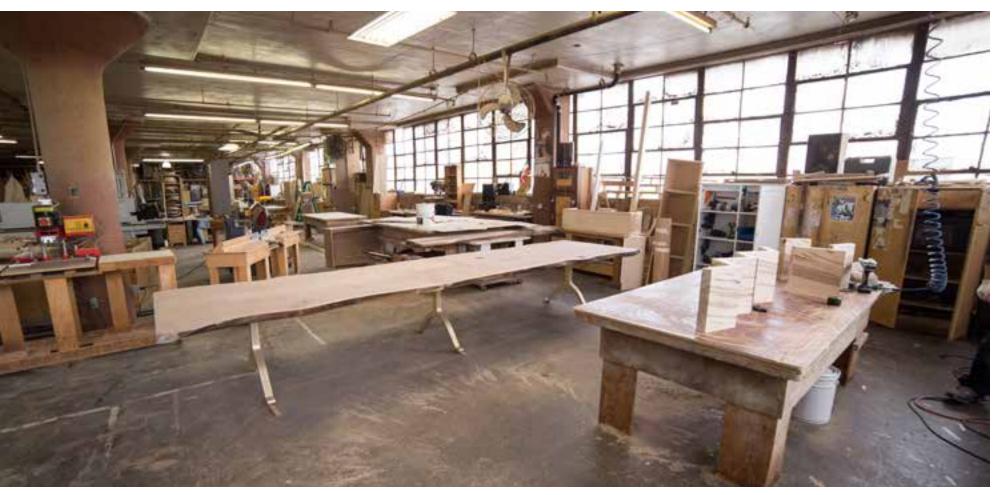

Hand-Made Brass Wishbone Legs

Transfering An American Black Walnut Slab to SENTIENT Workshop SENTIENT Workshop | Brooklyn, NY

Signature Live Edge Table with Walnut Frame Legs

Signature Live Edge Table with Blackened Steel Frame Legs