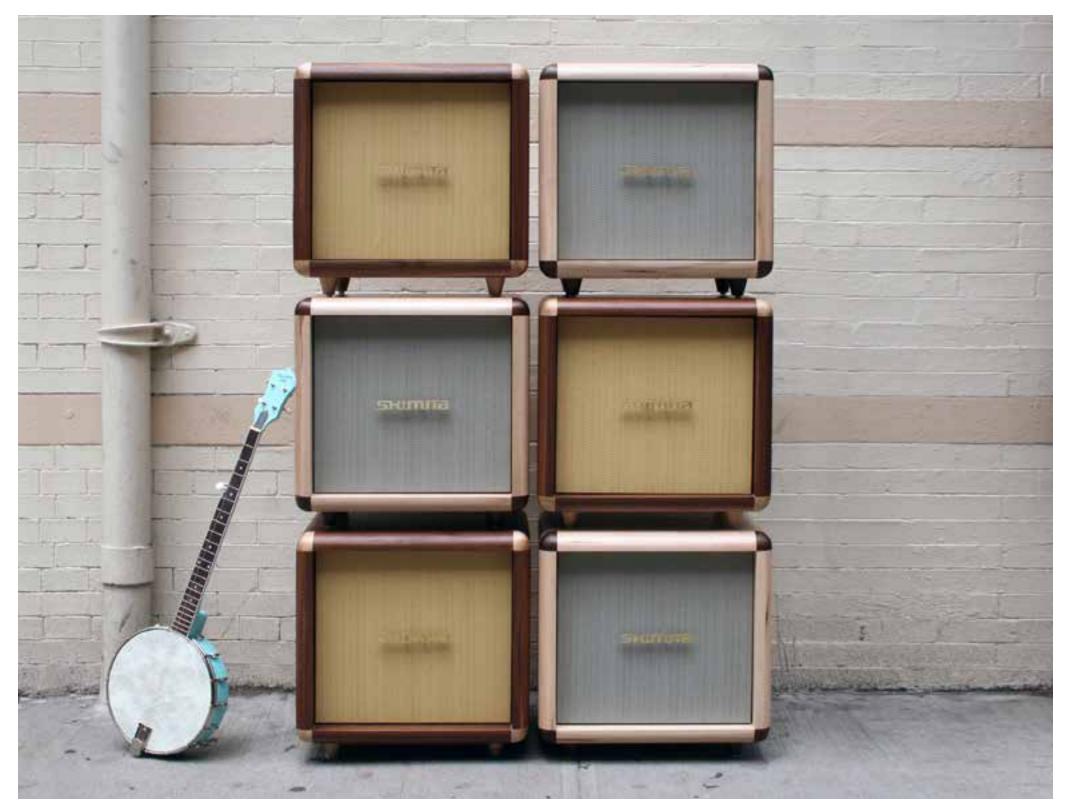

SHIMNA Causeway Table SENJENT | 139

Friends Bookcase Concept Friends Bookcase Concept

Friends Bookcase Concept Friends Bookcase Concept

Friends Bookcase Concept 147

150 | SENIENE

Luxor Credenza SANIENT | 153