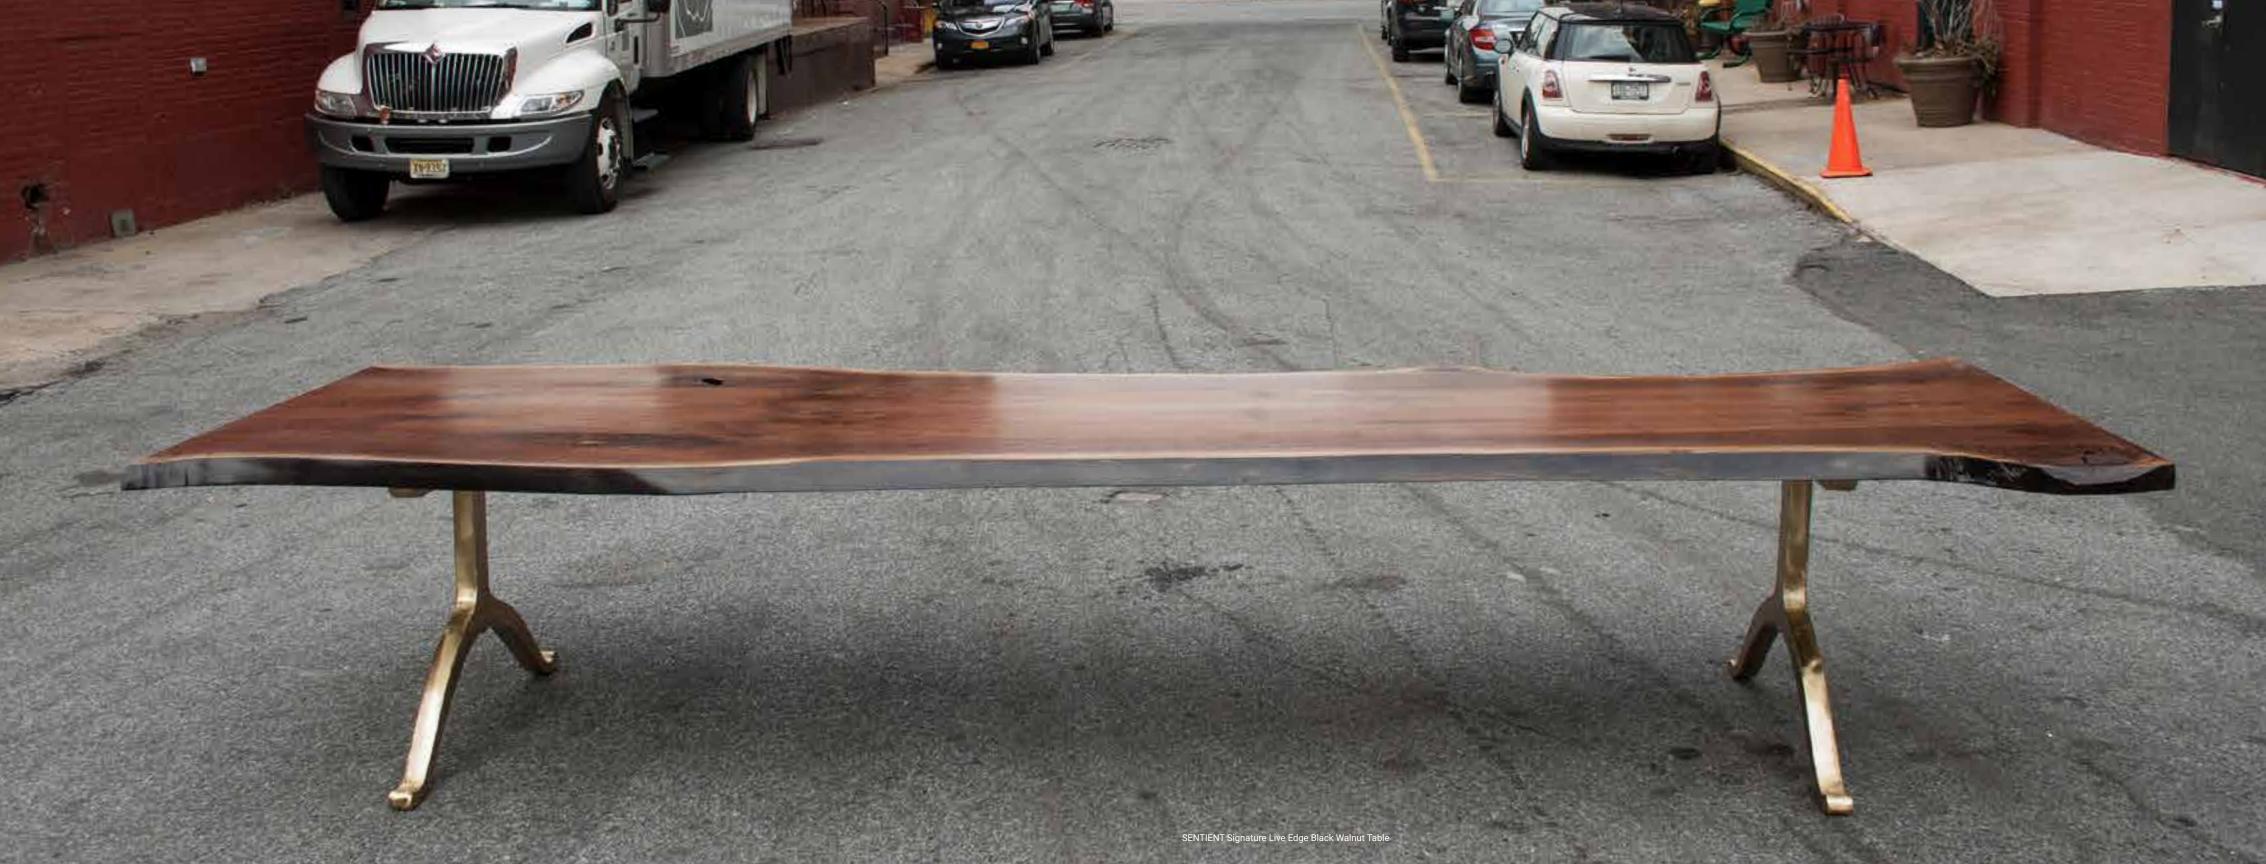

90 | SENIEN | 91

92 | SEMIEN

Residential Proje

SENTIENT Signature Live Edge Black Walnut Table

Brass Butterfly Inlay SENTIENT Extra-Long Joint Signature Live Edge Black Walnut Table

SENTIENT Live Edge Tables, Handmade in Brooklyn