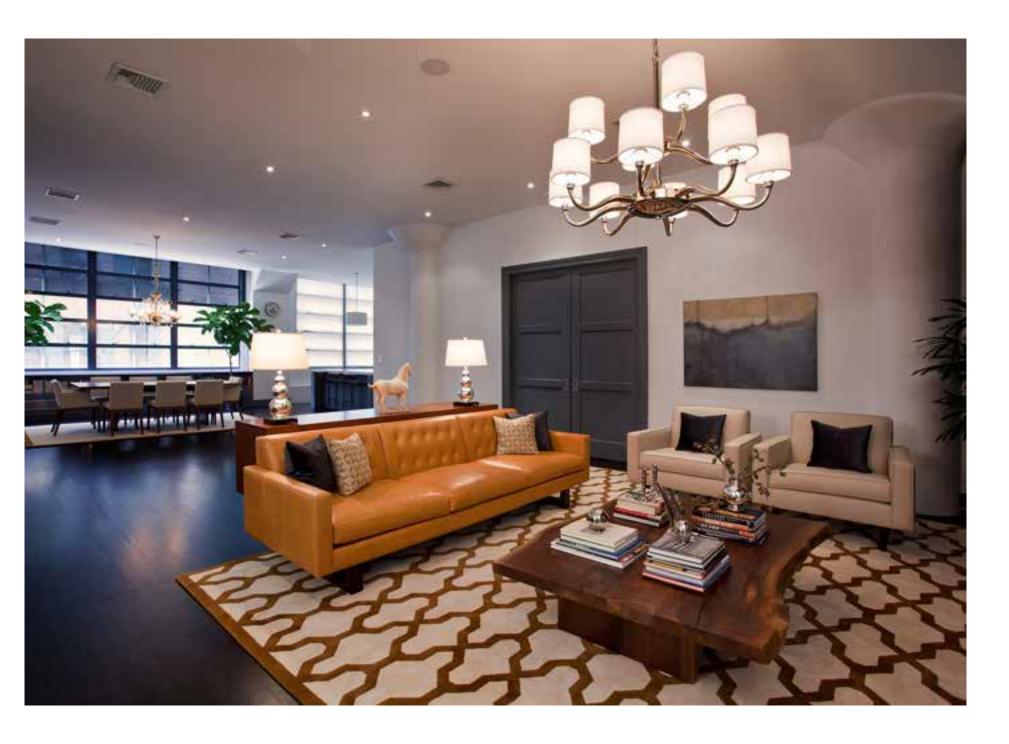

Zora Coffee Table Zora Coffee Table

272 | SENTIENT Live Edge Coffee Table

Live Edge American Black Walnut Coffee Table

Round Solid Black Walnut Coffee Table

Brushed Brass Coffee Table 279

Round Coffee Table with Brass Base and Stone Top