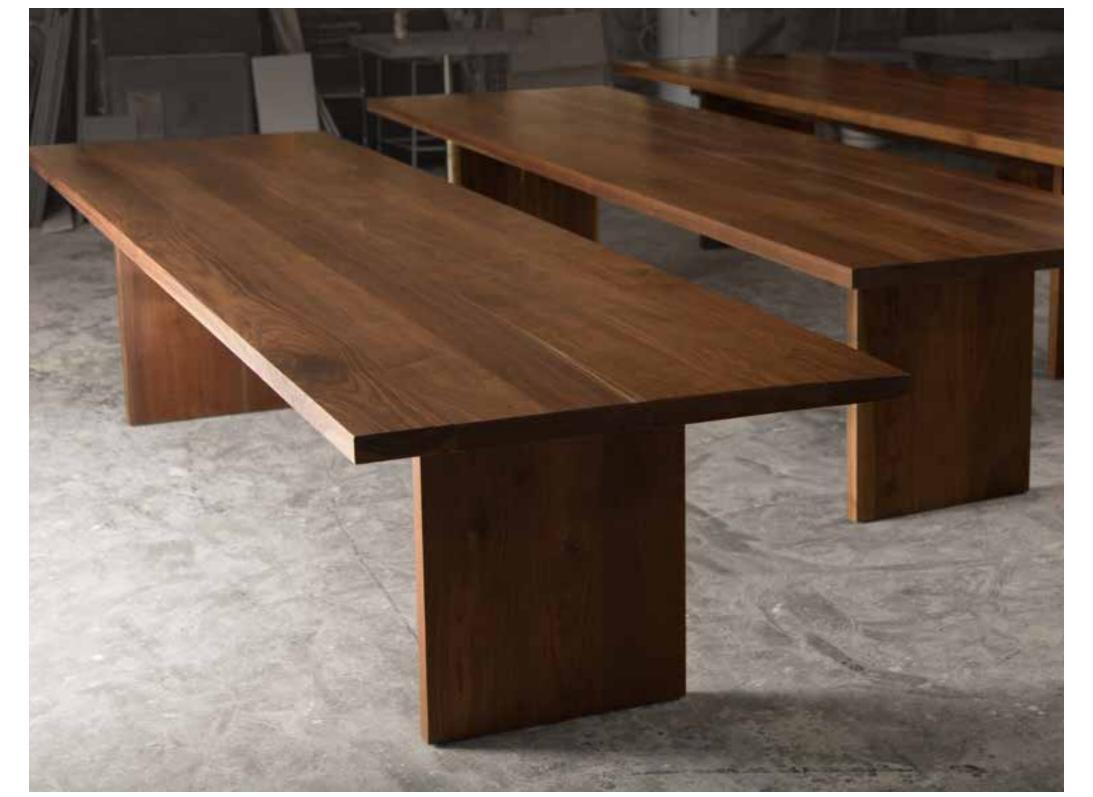

90 | SENIEN | 91

92 | SEMIEN

Residential Proje

SENTIENT Signature Live Edge Black Walnut Table

Brass Butterfly Inlay SENTIENT Extra-Long Joint Signature Live Edge Black Walnut Table

SENTIENT Live Edge Tables, Handmade in Brooklyn