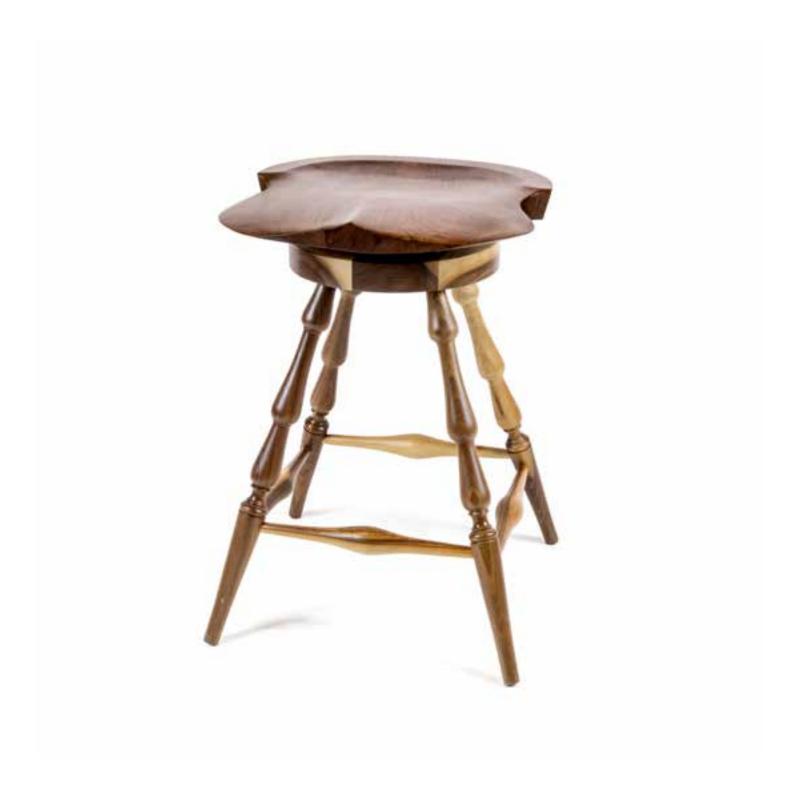

212 | SEMIRAL

u Lounge

216 | SENIENI | 217

SINIEW | 223

224 | SENDENT Sapience Chair & Bench

230 | SENIENI. Windsor Chairs

238 | SENTENT

240 | SENDENE