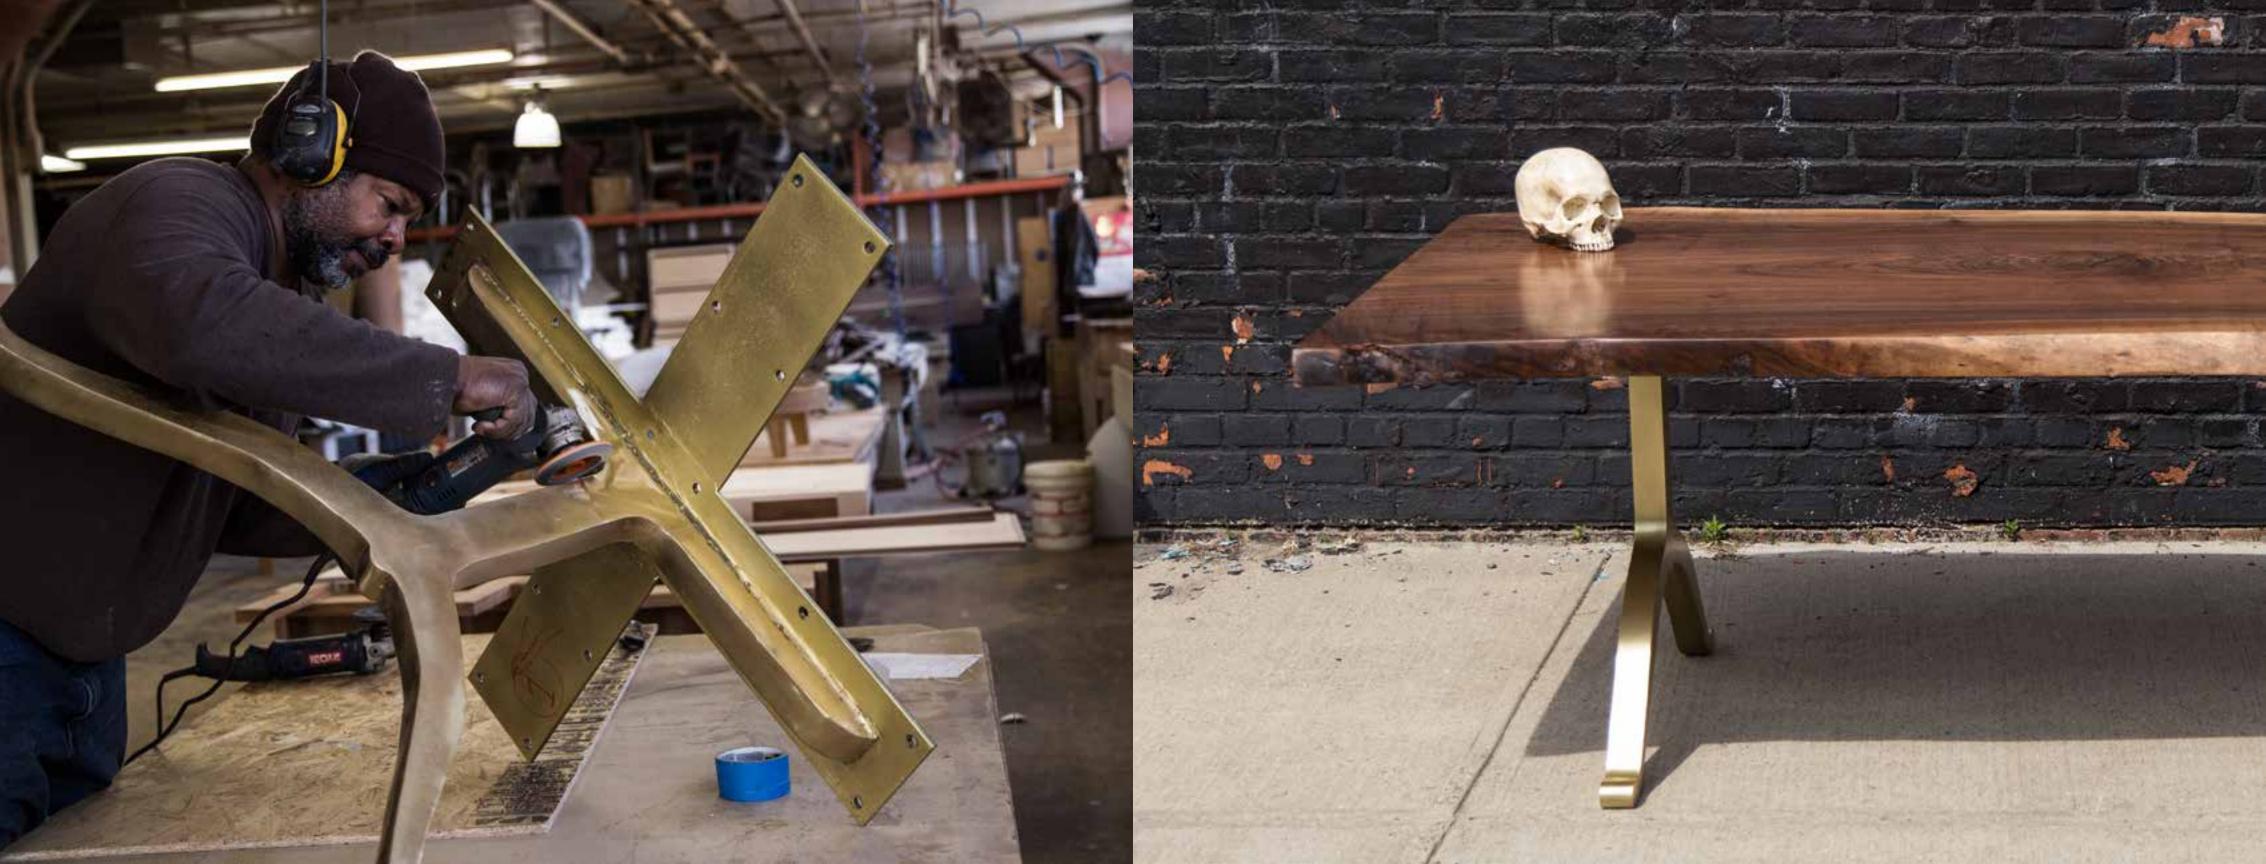

Hand-Made Brass Wishbone Legs

Transfering An American Black Walnut Slab to SENTIENT Workshop SENTIENT Workshop | Brooklyn, NY

Signature Live Edge Table with Walnut Frame Legs

Signature Live Edge Table with Blackened Steel Frame Legs