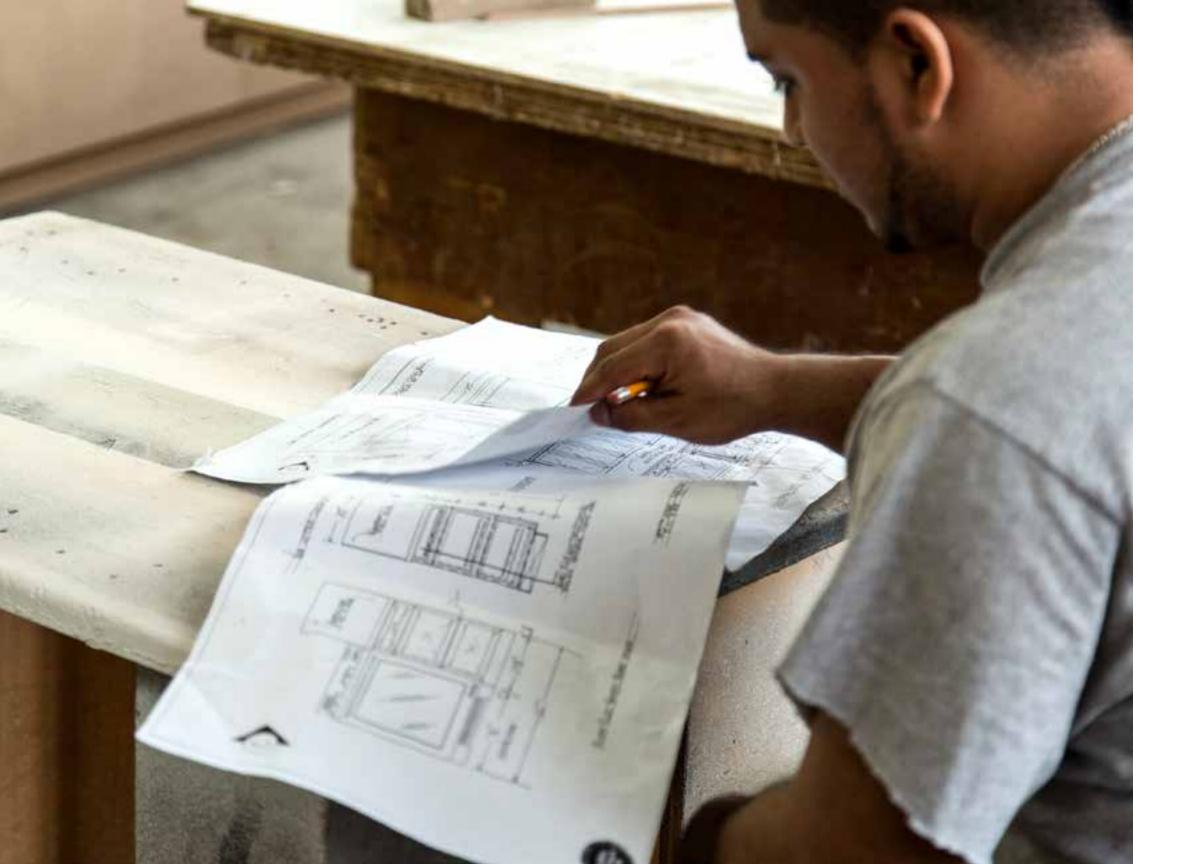

Hand-Made Brass Wishbone Legs

Transfering An American Black Walnut Slab to SENTIENT Workshop SENTIENT Workshop | Brooklyn, NY

Signature Live Edge Table with Walnut Frame Legs

Signature Live Edge Table with Blackened Steel Frame Legs