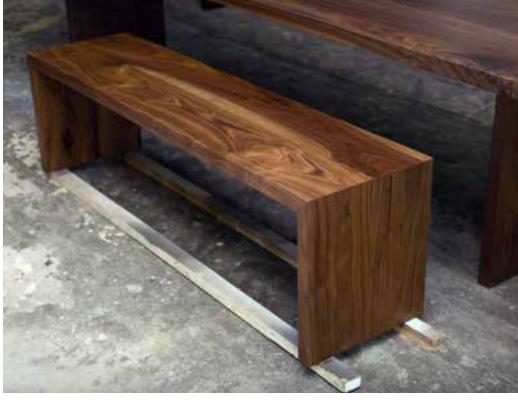

90 | SENIEN | 91

92 | SEMIEN

Residential Proje

SENTIENT Signature Live Edge Black Walnut Table

Brass Butterfly Inlay SENTIENT Extra-Long Joint Signature Live Edge Black Walnut Table

SENTIENT Live Edge Tables, Handmade in Brooklyn