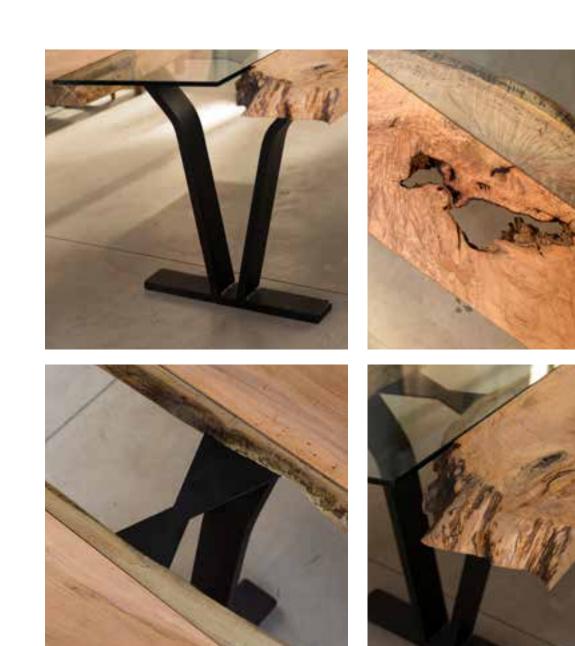

90 | SENIEN | 91

92 | SEMIEN

Residential Proje

SENTIENT Signature Live Edge Black Walnut Table

Brass Butterfly Inlay SENTIENT Extra-Long Joint Signature Live Edge Black Walnut Table

SENTIENT Live Edge Tables, Handmade in Brooklyn

Hand-Made Brass Wishbone Legs

Transfering An American Black Walnut Slab to SENTIENT Workshop SENTIENT Workshop | Brooklyn, NY

Signature Live Edge Table with Walnut Frame Legs

Signature Live Edge Table with Blackened Steel Frame Legs

Live Edge Desk with Blackened Steel Frame Legs and Electric Output

Live Edge Oak Table with Blackened Steel Wishbone Legs

Solid Wood Dining Table for Edition Hotel, London

SENTIENT Colorado Table

SENTIENT Colorado Table