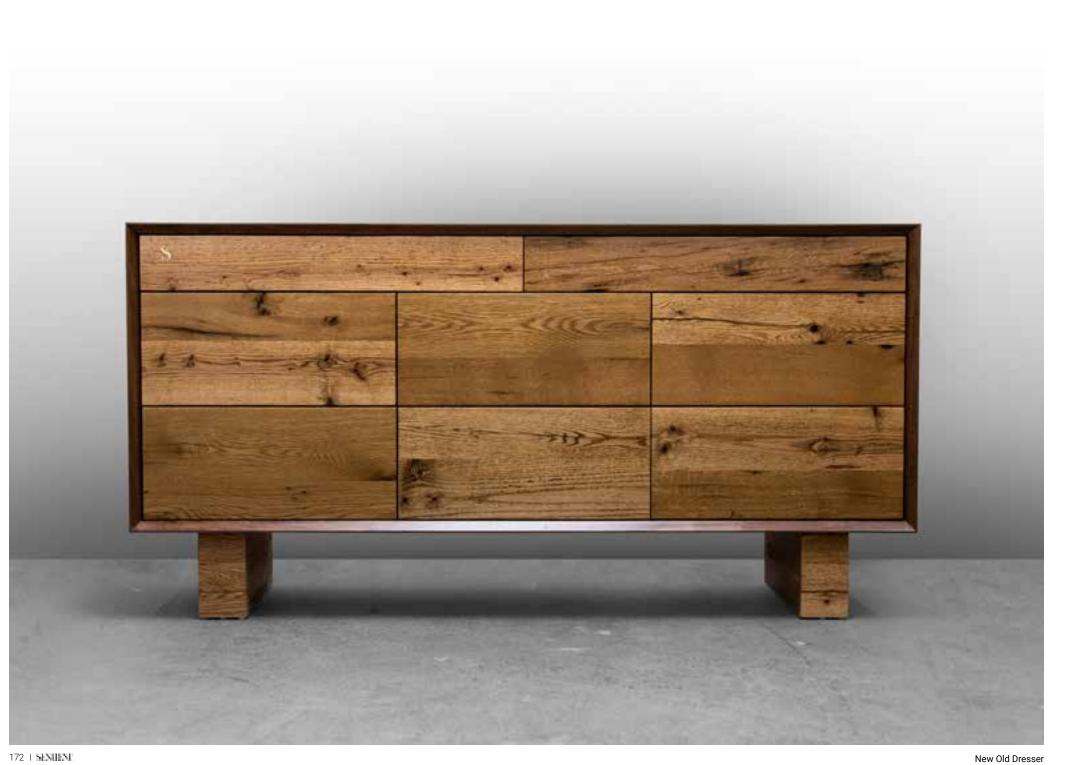

154 | SENDENT Time When Console

156 | SENIEN Murlough Dresser

158 | SEMILIAL Niagara Dresser

Murlough Dresser SENTEN | 161

SHIMNA Red River Credenza SHIMNA Red River Credenza

Single Stacks Cabinet Stacks

Osage Cabinet SENTEN | 171