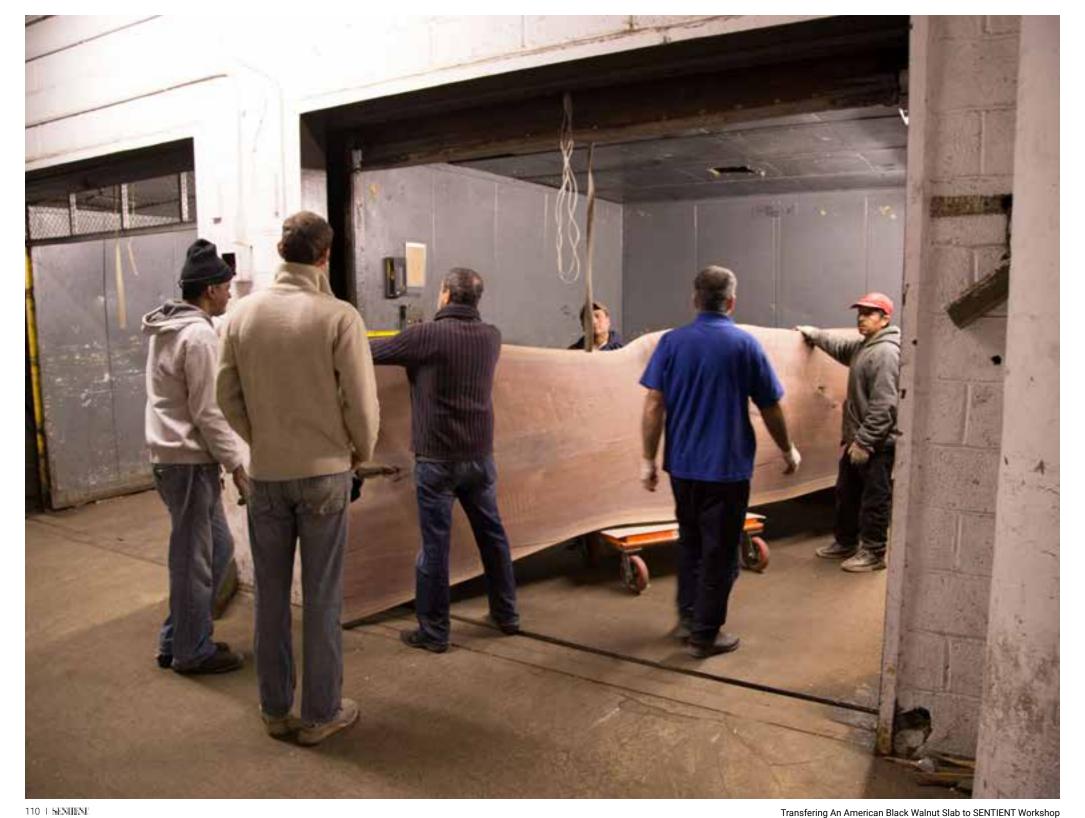

Hand-Made Brass Wishbone Legs

Transfering An American Black Walnut Slab to SENTIENT Workshop SENTIENT Workshop | Brooklyn, NY

Signature Live Edge Table with Walnut Frame Legs

Signature Live Edge Table with Blackened Steel Frame Legs