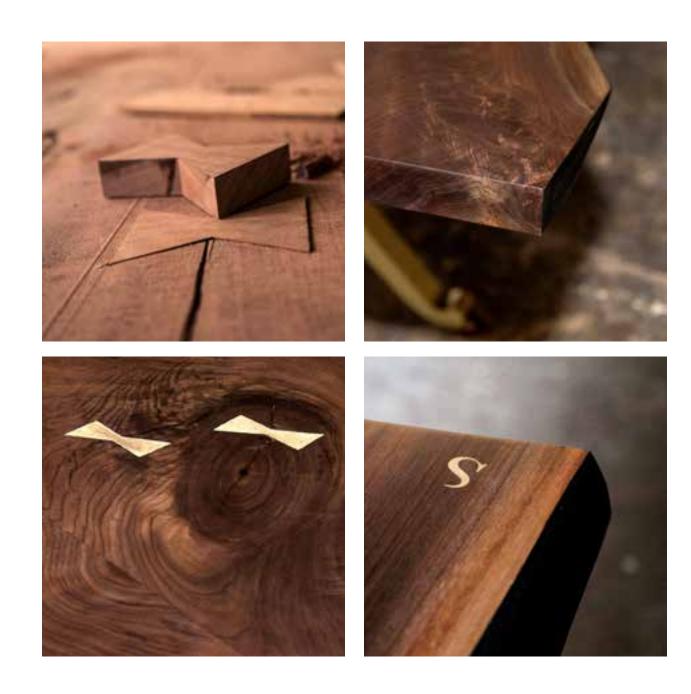

90 | SENIEN | 91

92 | SEMIEN

Residential Proje

SENTIENT Signature Live Edge Black Walnut Table

Brass Butterfly Inlay SENTIENT Extra-Long Joint Signature Live Edge Black Walnut Table

SENTIENT Live Edge Tables, Handmade in Brooklyn

Hand-Made Brass Wishbone Legs

Transfering An American Black Walnut Slab to SENTIENT Workshop SENTIENT Workshop | Brooklyn, NY

Signature Live Edge Table with Walnut Frame Legs

Signature Live Edge Table with Blackened Steel Frame Legs