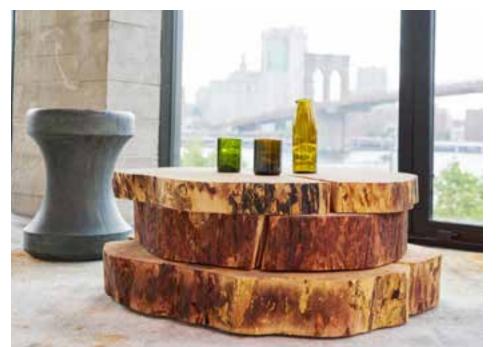

90 | SENIEN | 91

92 | SEMIEN

Residential Proje

SENTIENT Signature Live Edge Black Walnut Table

Brass Butterfly Inlay SENTIENT Extra-Long Joint Signature Live Edge Black Walnut Table

SENTIENT Live Edge Tables, Handmade in Brooklyn