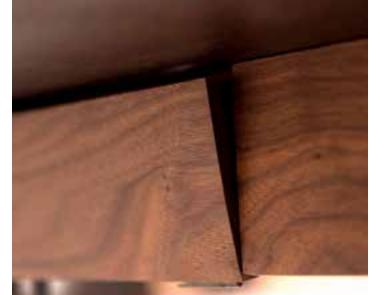

90 | SENIEN | 91

92 | SEMIEN

Residential Proje

SENTIENT Signature Live Edge Black Walnut Table

Brass Butterfly Inlay SENTIENT Extra-Long Joint Signature Live Edge Black Walnut Table

SENTIENT Live Edge Tables, Handmade in Brooklyn

Hand-Made Brass Wishbone Legs

Transfering An American Black Walnut Slab to SENTIENT Workshop SENTIENT Workshop | Brooklyn, NY

Signature Live Edge Table with Walnut Frame Legs

Signature Live Edge Table with Blackened Steel Frame Legs