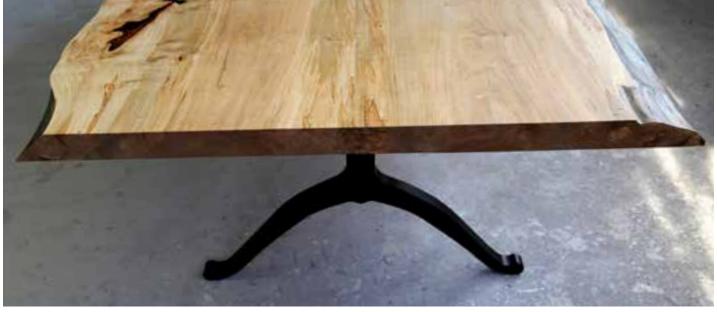

90 | SENIEN | 91

92 | SEMIEN

Residential Proje

SENTIENT Signature Live Edge Black Walnut Table

Brass Butterfly Inlay SENTIENT Extra-Long Joint Signature Live Edge Black Walnut Table

SENTIENT Live Edge Tables, Handmade in Brooklyn