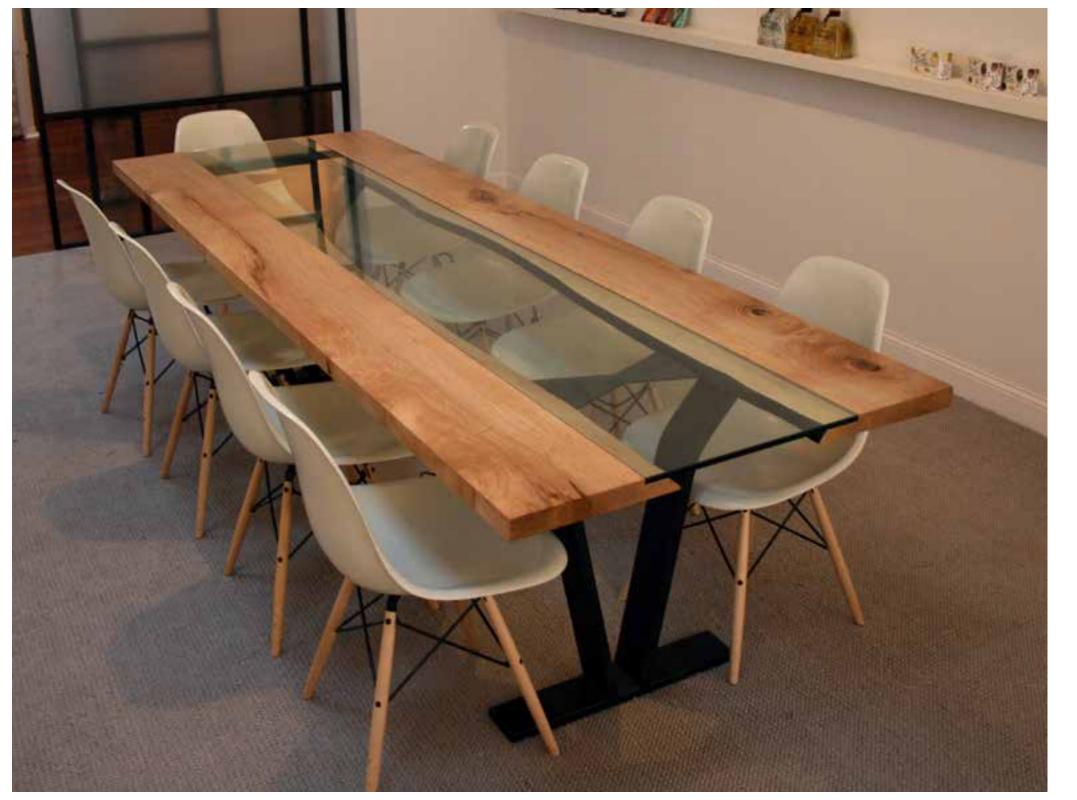

90 | SENIEN | 91

92 | SEMIEN

Residential Proje

SENTIENT Signature Live Edge Black Walnut Table

Brass Butterfly Inlay SENTIENT Extra-Long Joint Signature Live Edge Black Walnut Table

SENTIENT Live Edge Tables, Handmade in Brooklyn