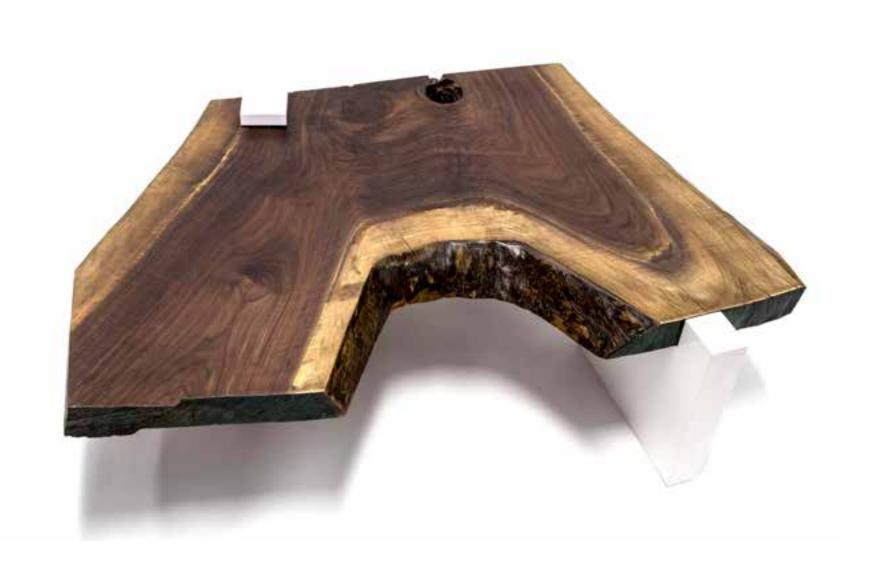

Zora Coffee Table Zora Coffee Table

272 | SENTIENT Live Edge Coffee Table

Live Edge American Black Walnut Coffee Table

Round Solid Black Walnut Coffee Table

Brushed Brass Coffee Table 279

Round Coffee Table with Brass Base and Stone Top