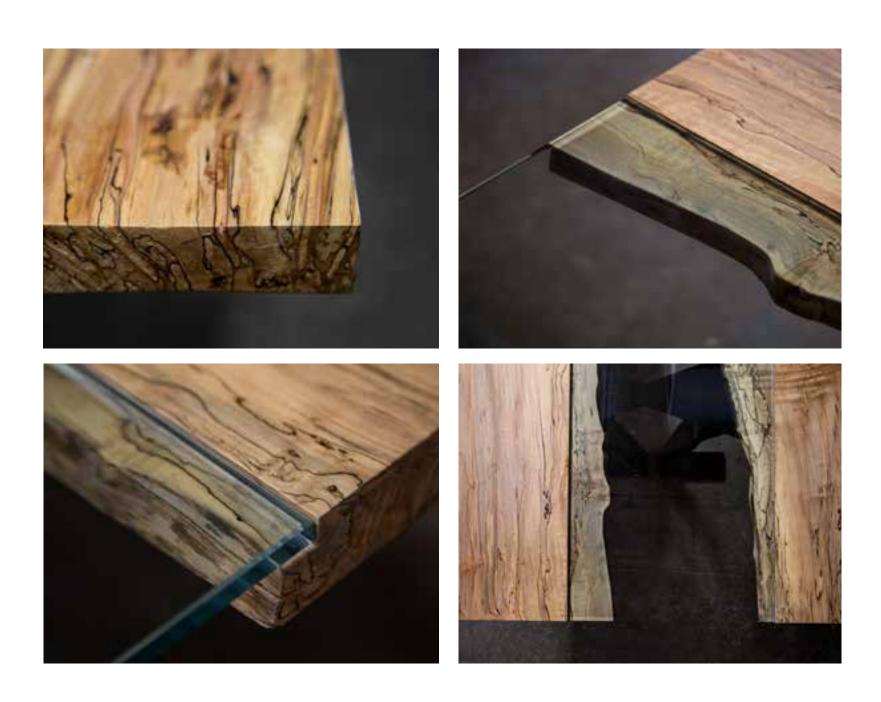

90 | SENIEN | 91

92 | SEMIEN

Residential Proje

SENTIENT Signature Live Edge Black Walnut Table

Brass Butterfly Inlay SENTIENT Extra-Long Joint Signature Live Edge Black Walnut Table

SENTIENT Live Edge Tables, Handmade in Brooklyn

Hand-Made Brass Wishbone Legs

Transfering An American Black Walnut Slab to SENTIENT Workshop SENTIENT Workshop | Brooklyn, NY

Signature Live Edge Table with Walnut Frame Legs

Signature Live Edge Table with Blackened Steel Frame Legs

Live Edge Desk with Blackened Steel Frame Legs and Electric Output

Live Edge Oak Table with Blackened Steel Wishbone Legs

Solid Wood Dining Table for Edition Hotel, London

SENTIENT Colorado Table

SENTIENT Colorado Table