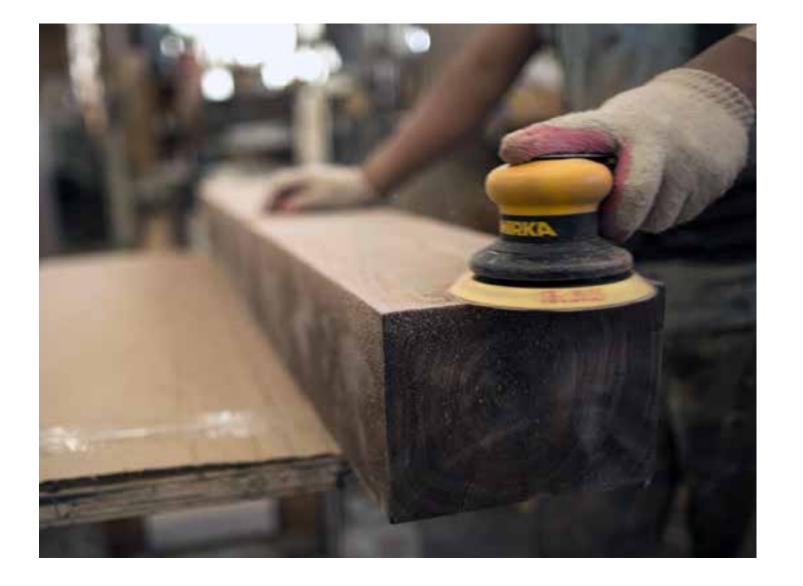

Hand-Made Brass Wishbone Legs

Transfering An American Black Walnut Slab to SENTIENT Workshop SENTIENT Workshop | Brooklyn, NY

Signature Live Edge Table with Walnut Frame Legs

Signature Live Edge Table with Blackened Steel Frame Legs