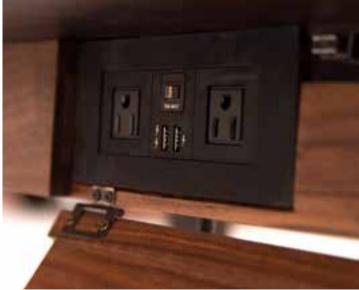

Live Edge Desk with Blackened Steel Frame Legs and Electric Output

Live Edge Oak Table with Blackened Steel Wishbone Legs

Solid Wood Dining Table for Edition Hotel, London

SENTIENT Colorado Table

SENTIENT Colorado Table