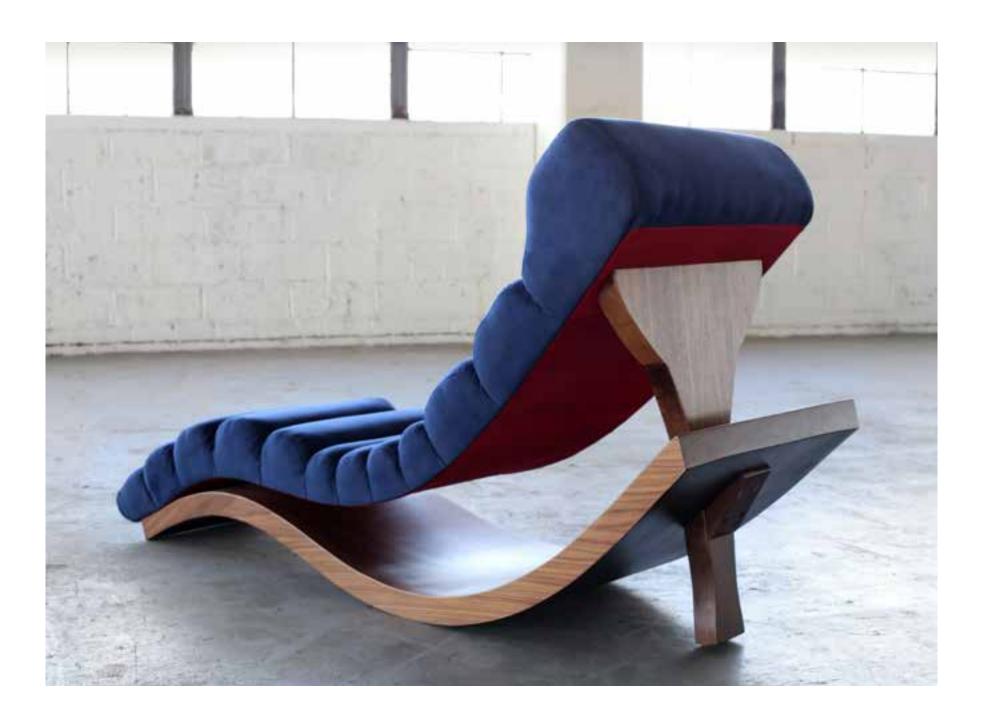

SENTIENT Live Edge Bed

194 | SENTIENT Live Edge Bed

SHIMNA Live Side Table SHIMNA Liffey Platform Bed

SENDENT | 199

SENTIENT Long Wool Sofa

Joojey Armchair 207

Joojay Armchair Joojay Armchair

The SENTIENT Wave Lounge