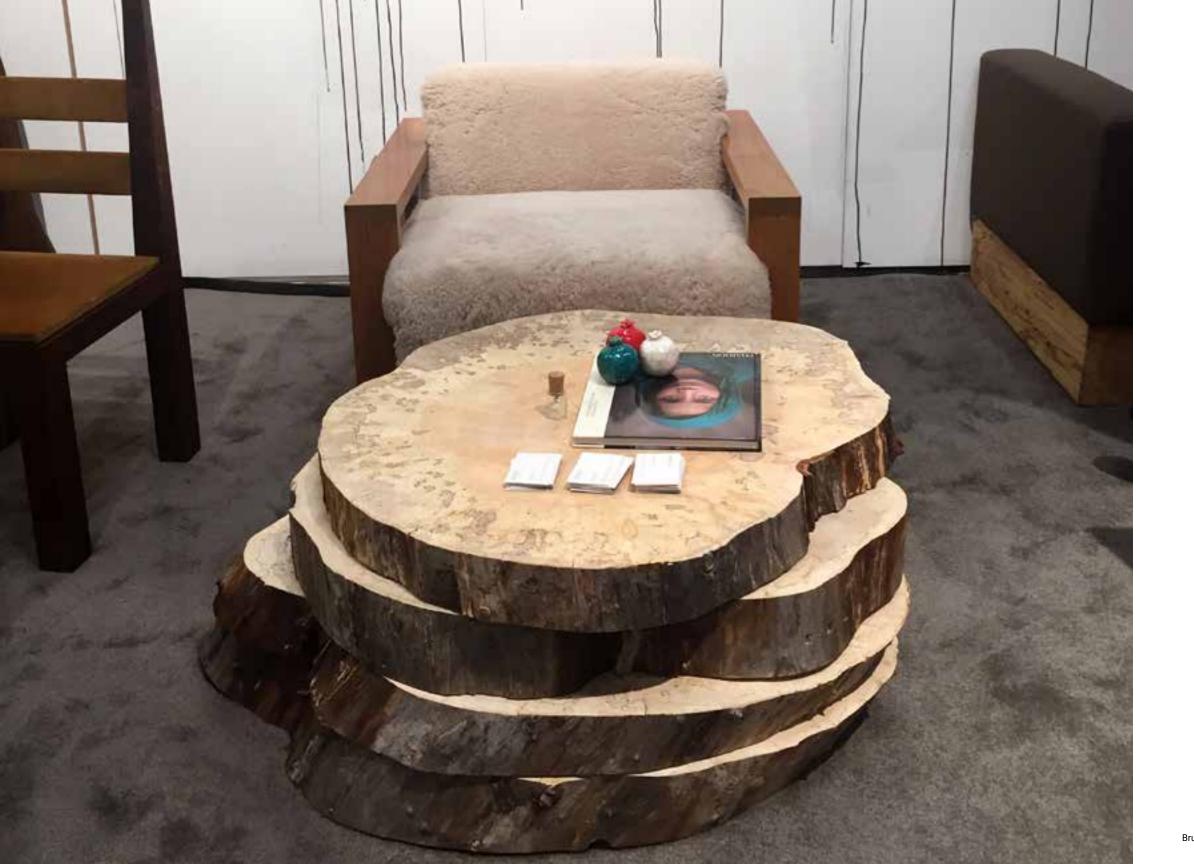

90 | SENIEN | 91

92 | SEMIEN

Residential Proje

SENTIENT Signature Live Edge Black Walnut Table

Brass Butterfly Inlay SENTIENT Extra-Long Joint Signature Live Edge Black Walnut Table

SENTIENT Live Edge Tables, Handmade in Brooklyn