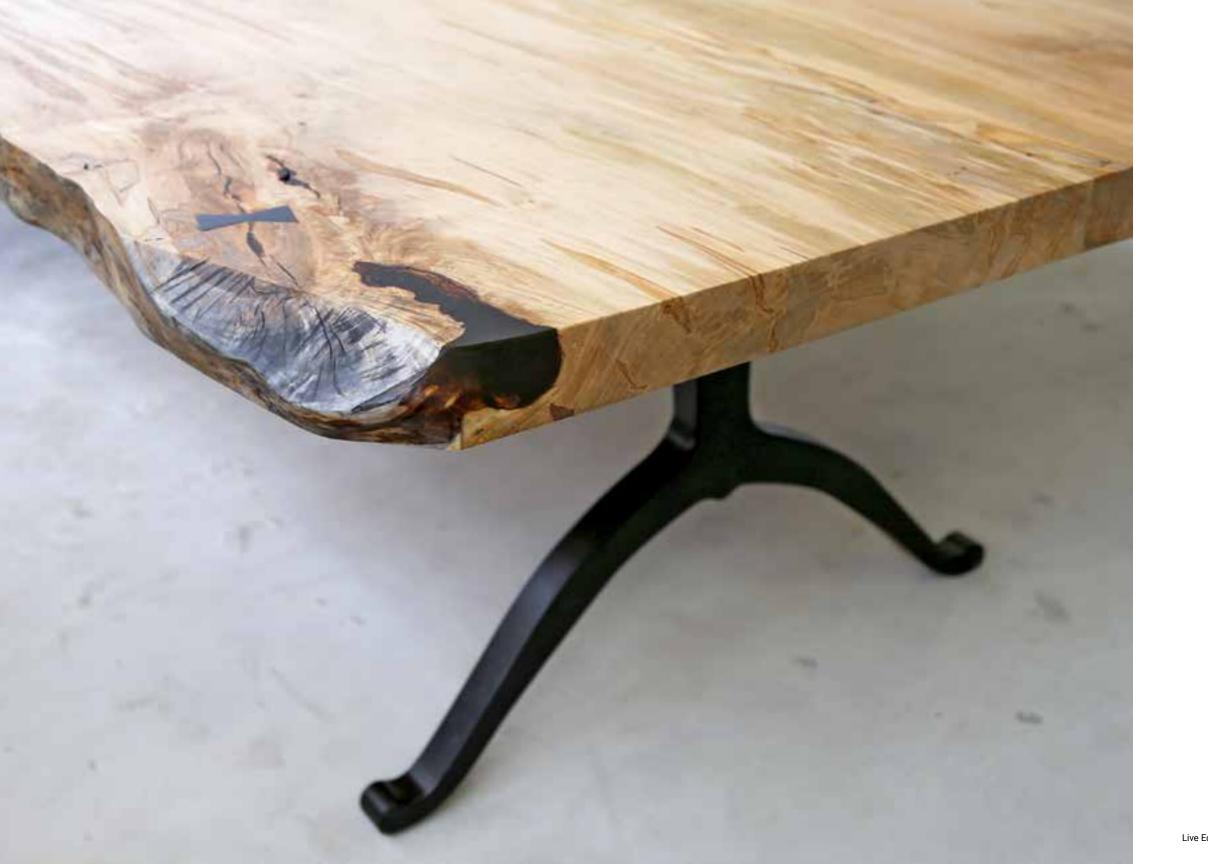

90 | SENIEN | 91

92 | SEMIEN

Residential Proje

SENTIENT Signature Live Edge Black Walnut Table

Brass Butterfly Inlay SENTIENT Extra-Long Joint Signature Live Edge Black Walnut Table

SENTIENT Live Edge Tables, Handmade in Brooklyn