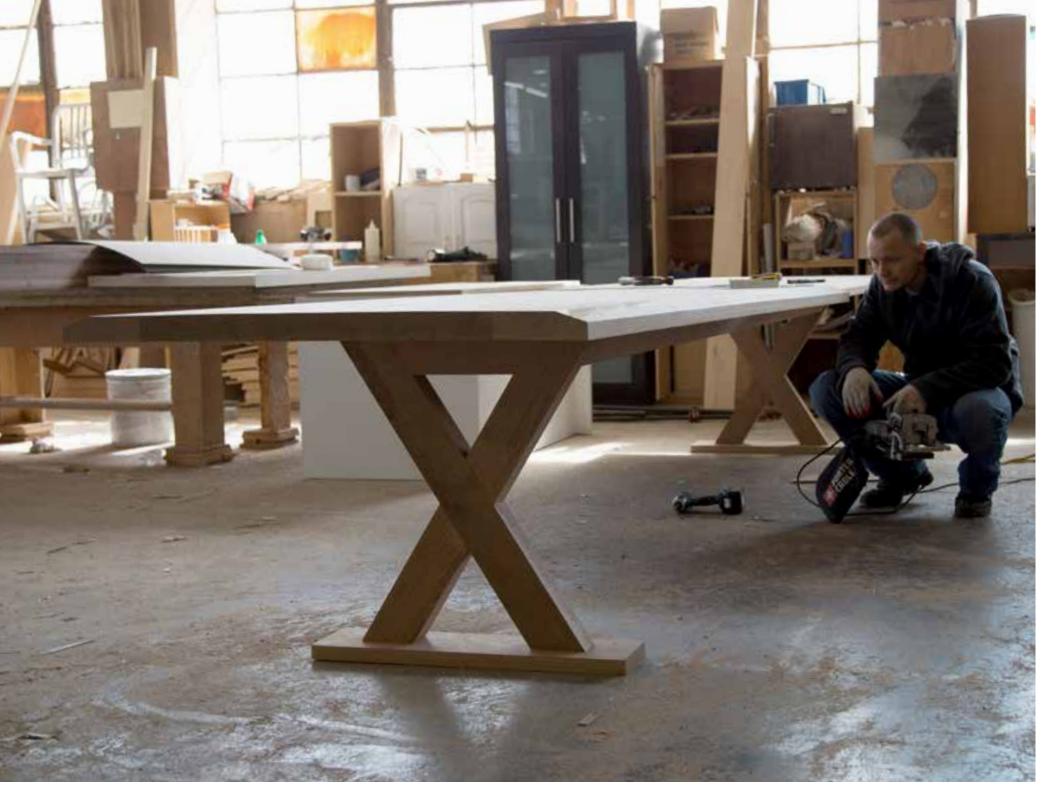

90 | SENIEN | 91

92 | SEMIEN

Residential Proje

SENTIENT Signature Live Edge Black Walnut Table

Brass Butterfly Inlay SENTIENT Extra-Long Joint Signature Live Edge Black Walnut Table

SENTIENT Live Edge Tables, Handmade in Brooklyn

Hand-Made Brass Wishbone Legs

Transfering An American Black Walnut Slab to SENTIENT Workshop SENTIENT Workshop | Brooklyn, NY

Signature Live Edge Table with Walnut Frame Legs

Signature Live Edge Table with Blackened Steel Frame Legs