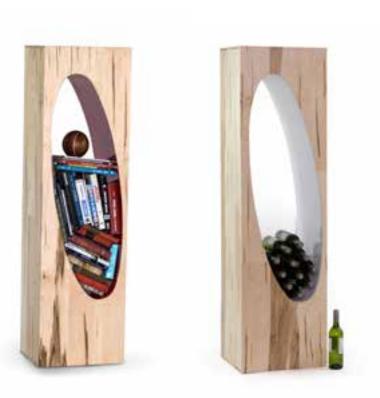

SHIMNA Causeway Table SENJENT | 139

Friends Bookcase Concept Friends Bookcase Concept

Friends Bookcase Concept Friends Bookcase Concept

Friends Bookcase Concept 147

150 | SENIENE

Luxor Credenza SANIENT | 153