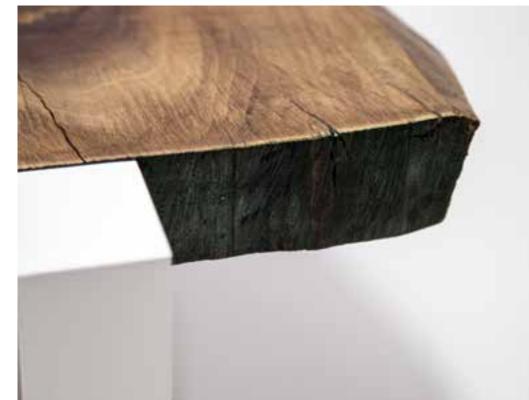

90 | SENIEN | 91

92 | SEMIEN

Residential Proje

SENTIENT Signature Live Edge Black Walnut Table

Brass Butterfly Inlay SENTIENT Extra-Long Joint Signature Live Edge Black Walnut Table

SENTIENT Live Edge Tables, Handmade in Brooklyn

Hand-Made Brass Wishbone Legs

Transfering An American Black Walnut Slab to SENTIENT Workshop SENTIENT Workshop | Brooklyn, NY

Signature Live Edge Table with Walnut Frame Legs

Signature Live Edge Table with Blackened Steel Frame Legs