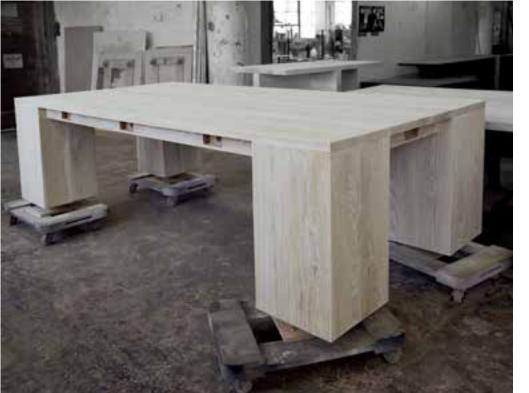

Hand-Made Brass Wishbone Legs

Transfering An American Black Walnut Slab to SENTIENT Workshop SENTIENT Workshop | Brooklyn, NY

Signature Live Edge Table with Walnut Frame Legs

Signature Live Edge Table with Blackened Steel Frame Legs