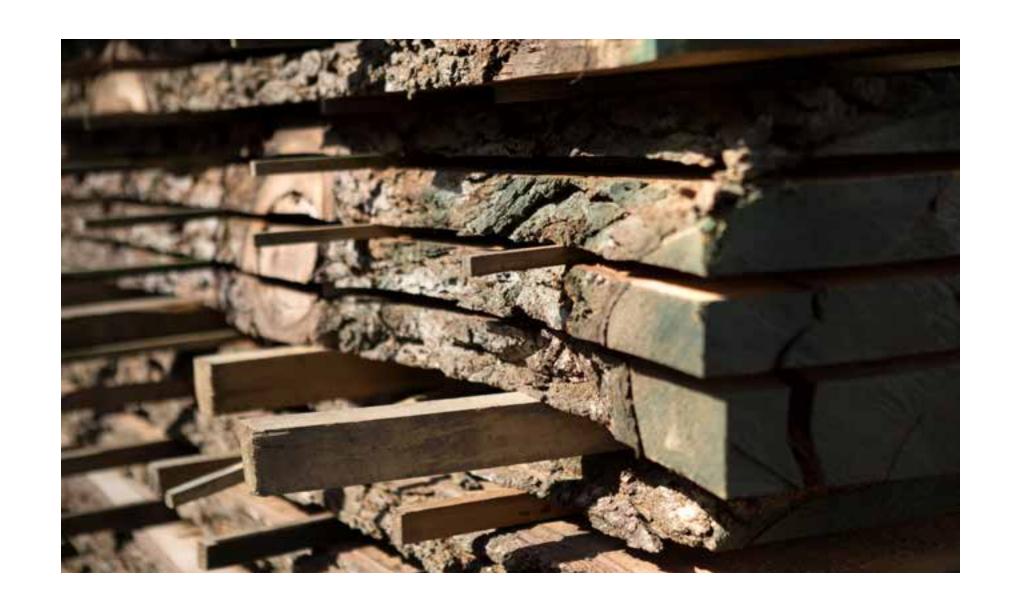

Hand-Made Brass Wishbone Legs

Transfering An American Black Walnut Slab to SENTIENT Workshop SENTIENT Workshop | Brooklyn, NY

Signature Live Edge Table with Walnut Frame Legs

Signature Live Edge Table with Blackened Steel Frame Legs