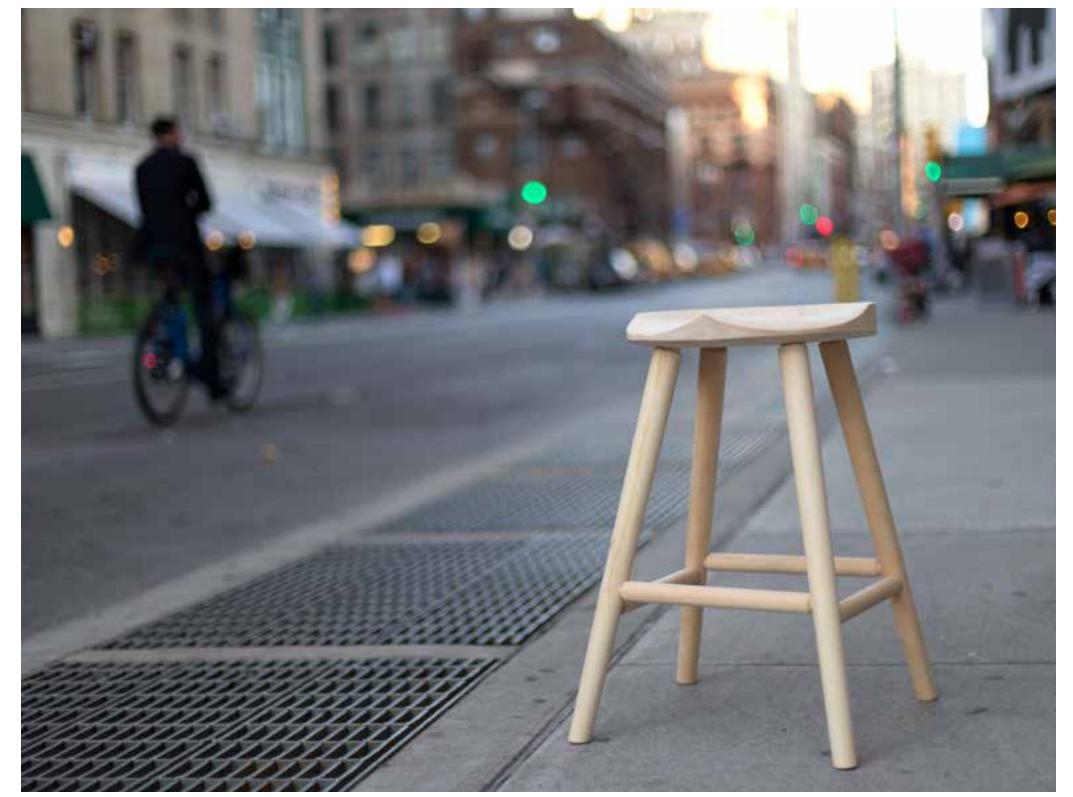

90 | SENIEN | 91

92 | SEMIEN

Residential Proje

SENTIENT Signature Live Edge Black Walnut Table

Brass Butterfly Inlay SENTIENT Extra-Long Joint Signature Live Edge Black Walnut Table

SENTIENT Live Edge Tables, Handmade in Brooklyn