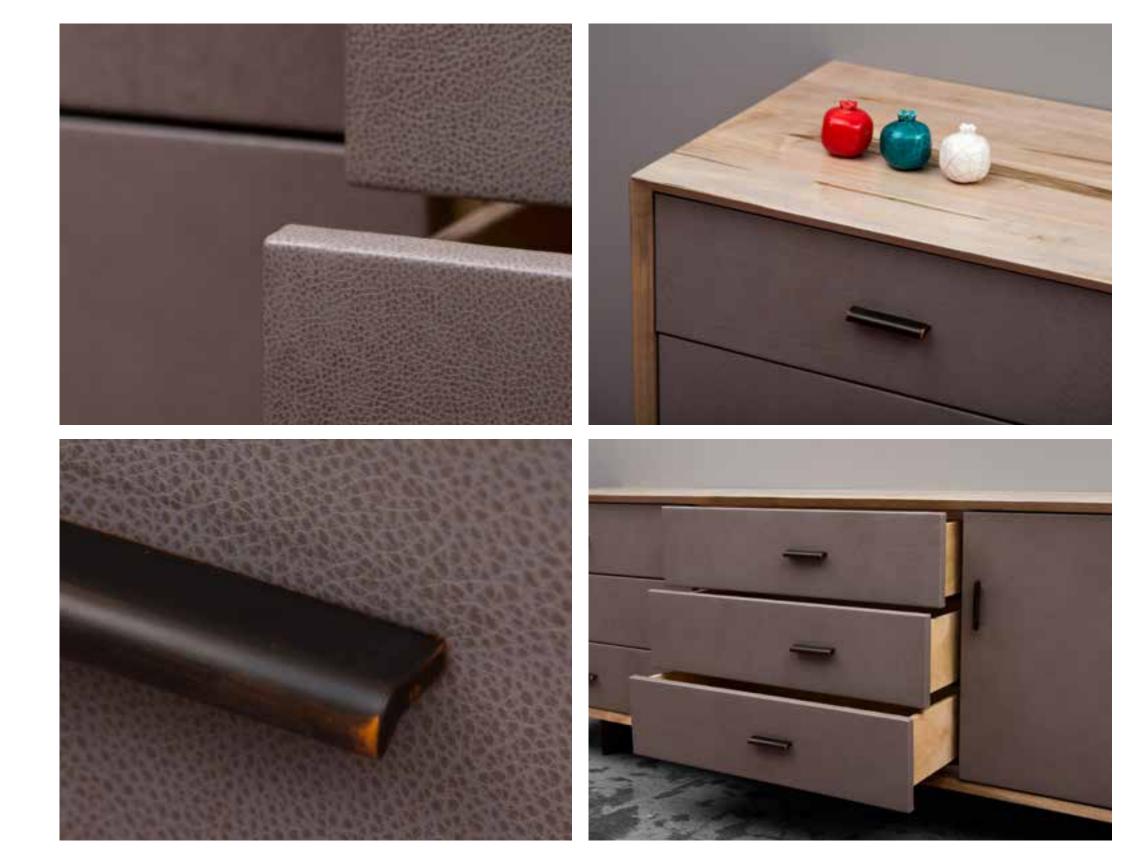

154 | SENDENT Time When Console

156 | SENIEN Murlough Dresser

158 | SEMILIAL Niagara Dresser

Murlough Dresser SENTEN | 161

SHIMNA Red River Credenza SHIMNA Red River Credenza

Single Stacks Cabinet Stacks

Osage Cabinet SENTEN | 171

172 | SENIENE

Left: Corrib Credenza

Sentent | 179

Orbit Console Orbit Console

Foothills Console in Maple with A Driftwood Finish Foothills Console in American Black Walnut

Foothills Console Foothills Console