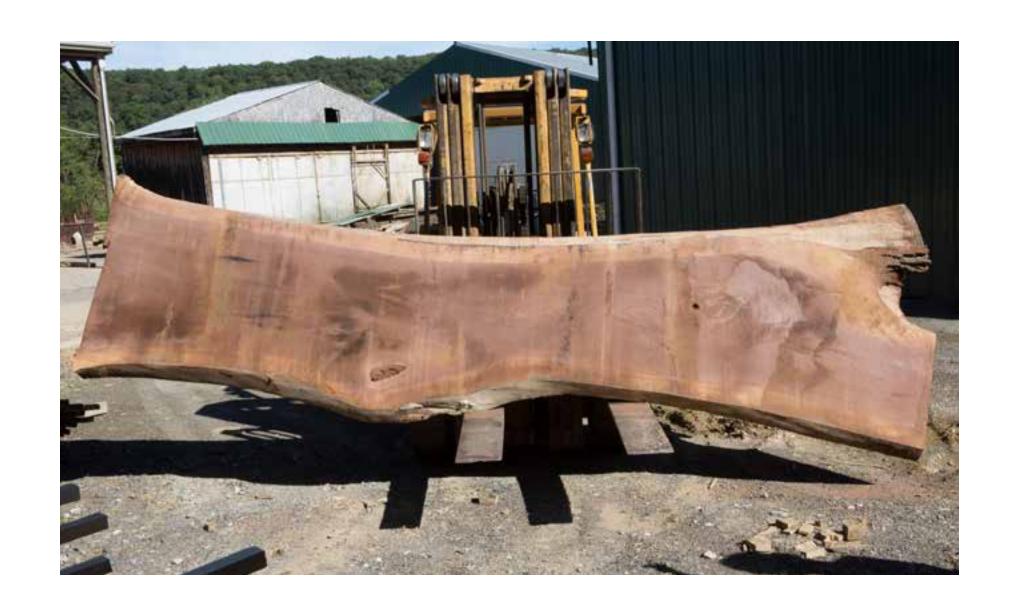

Hand-Made Brass Wishbone Legs

Transfering An American Black Walnut Slab to SENTIENT Workshop SENTIENT Workshop | Brooklyn, NY

Signature Live Edge Table with Walnut Frame Legs

Signature Live Edge Table with Blackened Steel Frame Legs