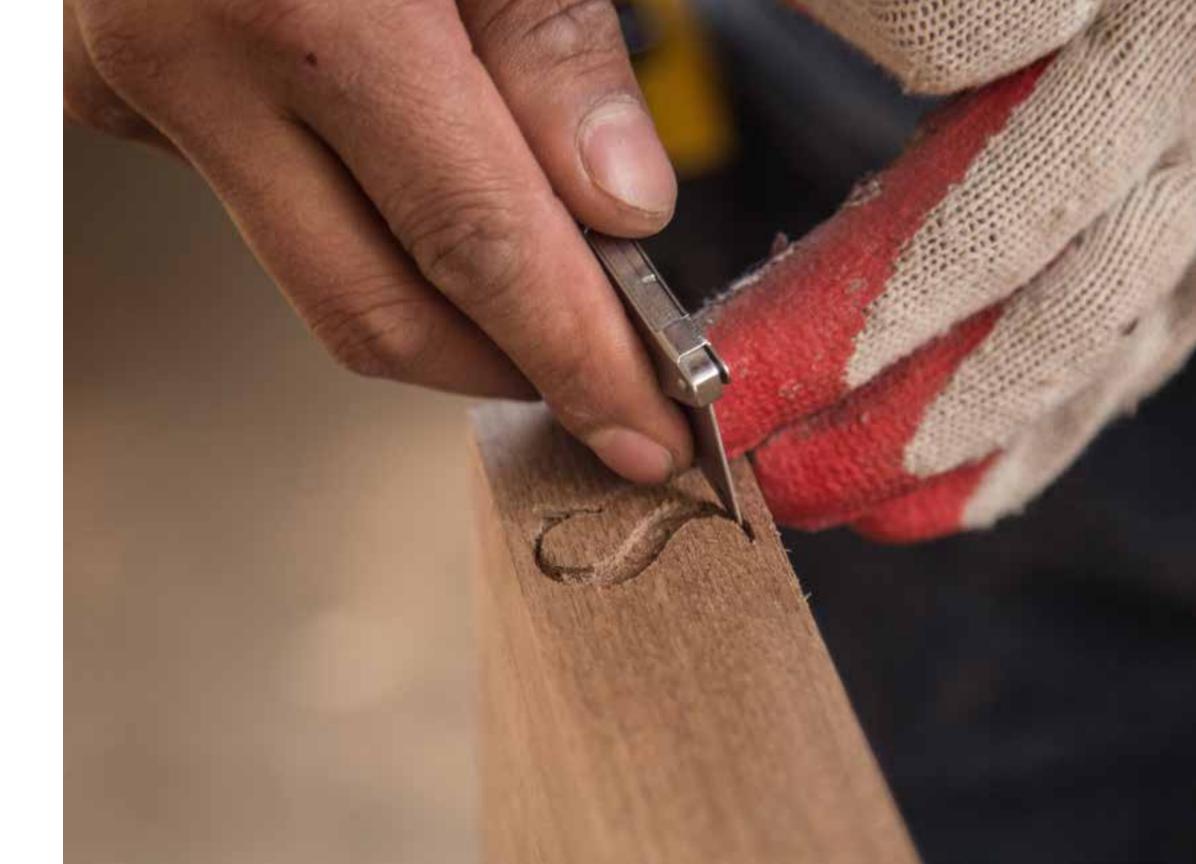

Hand-Made Brass Wishbone Legs

Transfering An American Black Walnut Slab to SENTIENT Workshop SENTIENT Workshop | Brooklyn, NY

Signature Live Edge Table with Walnut Frame Legs

Signature Live Edge Table with Blackened Steel Frame Legs