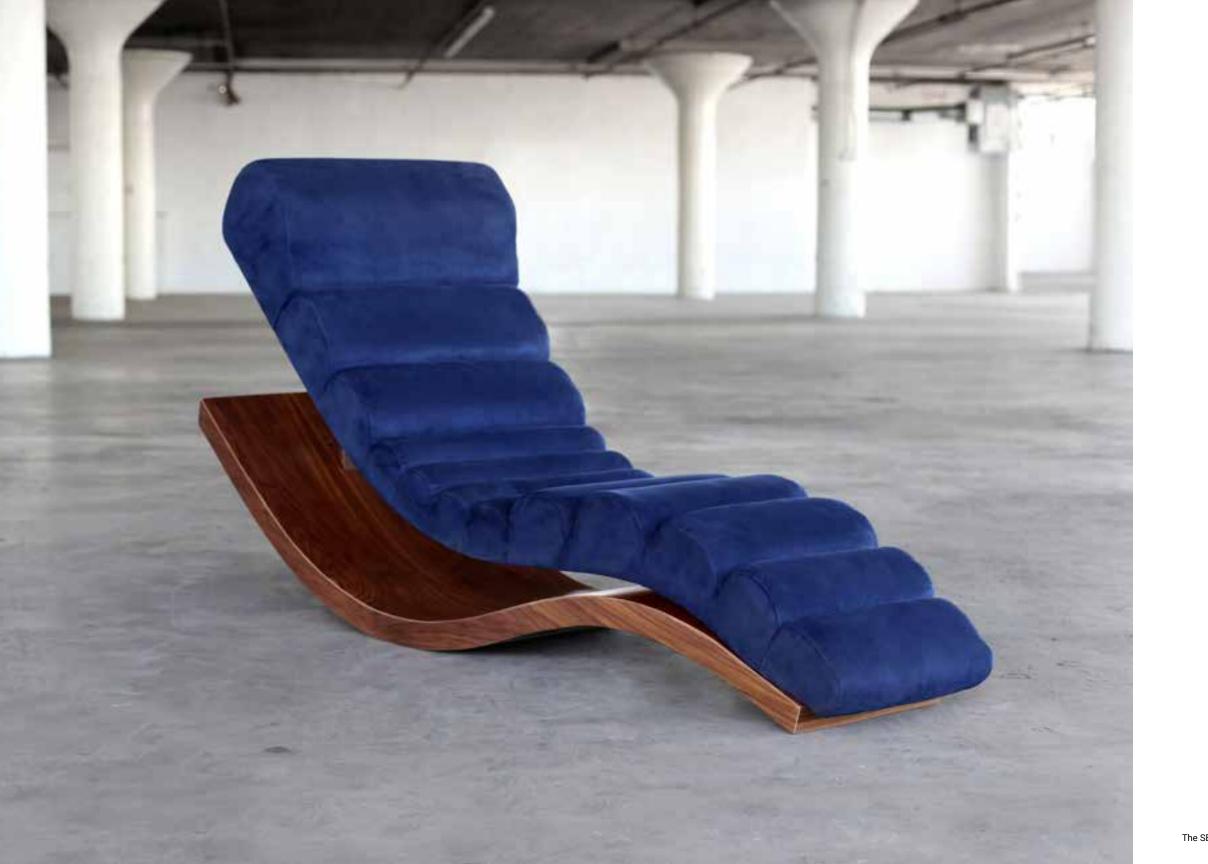

SENTIENT Live Edge Bed

194 | SENTIENT Live Edge Bed

SHIMNA Live Side Table SHIMNA Liffey Platform Bed

SENDENT | 199

SENTIENT Long Wool Sofa

Joojey Armchair 207

Joojay Armchair Joojay Armchair

The SENTIENT Wave Lounge