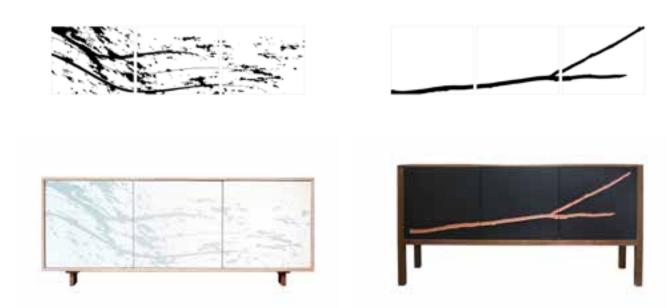

n, NY





Signature Live Edge Table with Walnut Frame Legs

Signature Live Edge Table with Blackened Steel Frame Legs

























Live Edge Desk with Blackened Steel Frame Legs and Electric Output









Live Edge Oak Table with Blackened Steel Wishbone Legs





Solid Wood Dining Table for Edition Hotel, London









SENTIENT Colorado Table





SENTIENT Colorado Table









SHIMNA Causeway Table SENJENT | 139







Friends Bookcase Concept Friends Bookcase Concept





Friends Bookcase Concept Friends Bookcase Concept







Friends Bookcase Concept 147









150 | SENIENE











Luxor Credenza SANIENT | 153





154 | SENDENT Time When Console





156 | SENIEN Murlough Dresser











158 | SEMILIAL Niagara Dresser





Murlough Dresser SENTEN | 161











SHIMNA Red River Credenza SHIMNA Red River Credenza













Single Stacks Cabinet Stacks









Osage Cabinet SENTEN | 171











172 | SENIENE





Left: Corrib Credenza







Sentent | 179





















Orbit Console Orbit Console















Foothills Console in Maple with A Driftwood Finish Foothills Console in American Black Walnut





Foothills Console Foothills Console















SENTIENT Live Edge Bed







194 | SENTIENT Live Edge Bed









SHIMNA Live Side Table SHIMNA Liffey Platform Bed







SENDENT | 199









SENTIENT Long Wool Sofa





Joojey Armchair 207





Joojay Armchair Joojay Armchair





The SENTIENT Wave Lounge





212 | SEMIRAL





u Lounge







216 | SENIENI | 217









SINIEW | 223





224 | SENDENT Sapience C