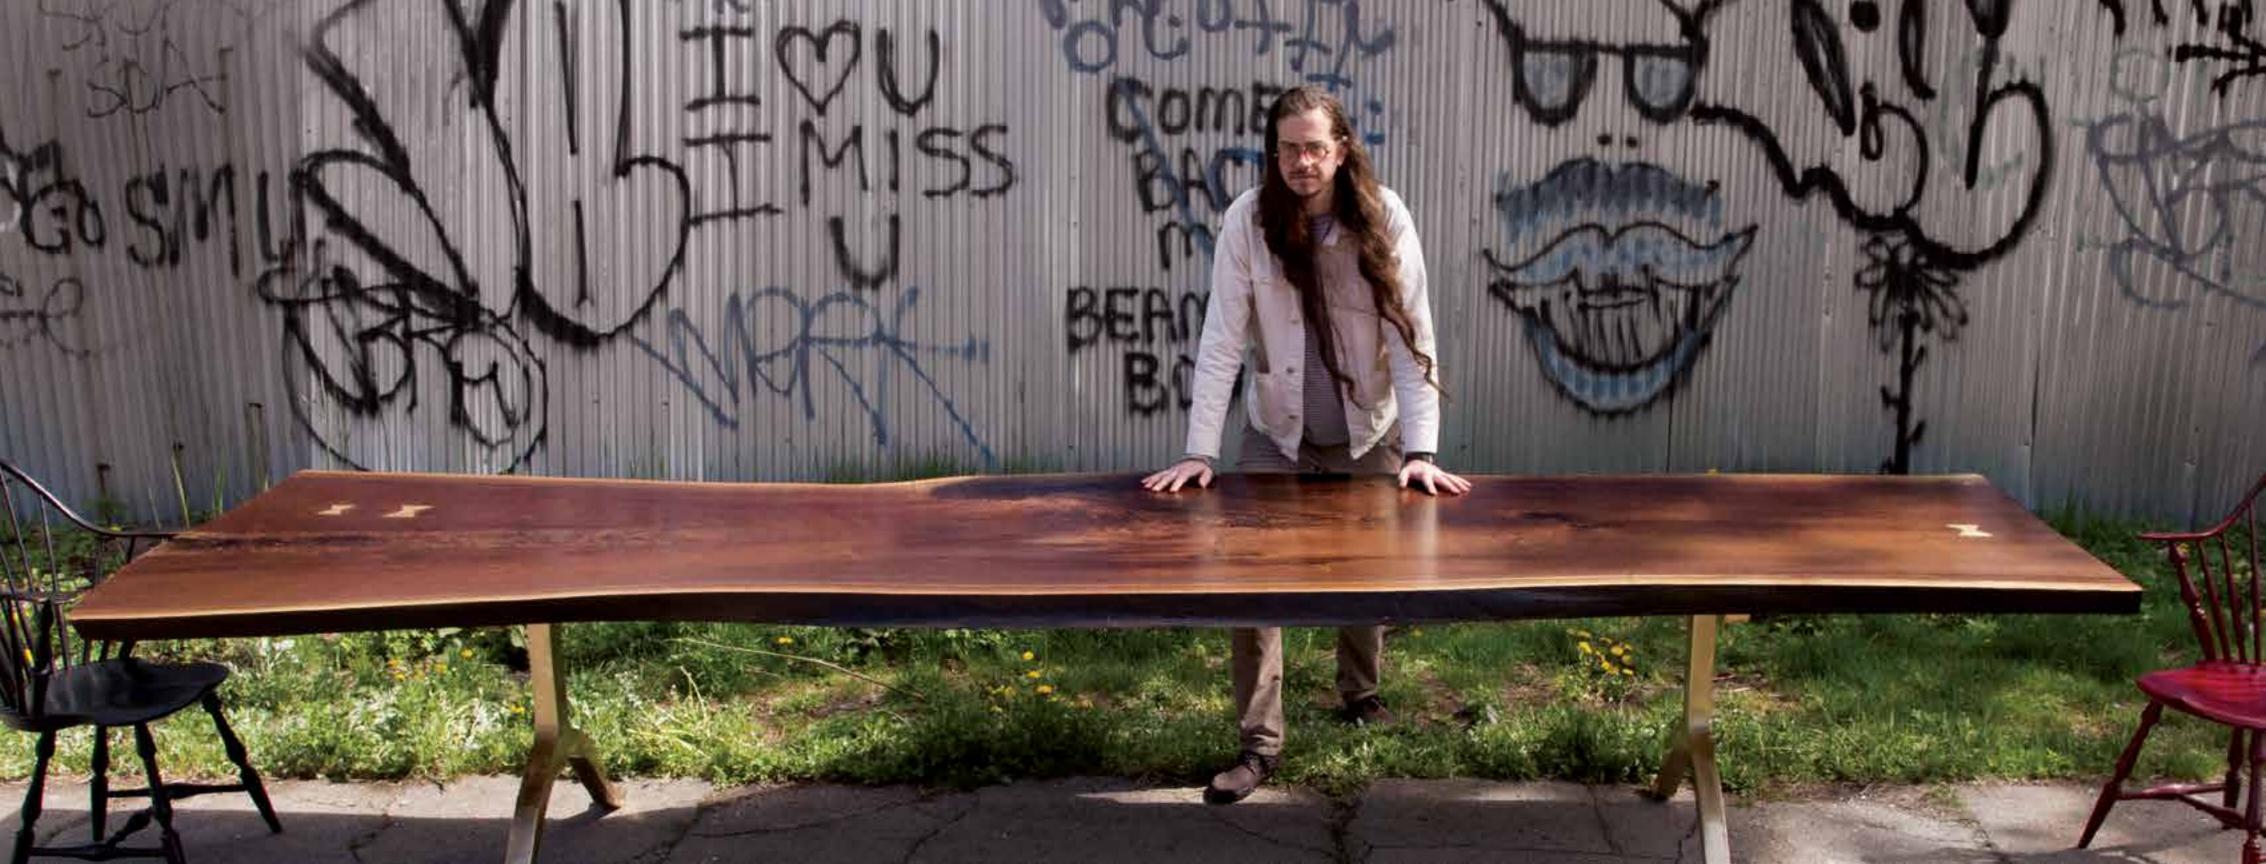

90 | SENIEN | 91

92 | SEMIEN

Residential Proje

SENTIENT Signature Live Edge Black Walnut Table

Brass Butterfly Inlay SENTIENT Extra-Long Joint Signature Live Edge Black Walnut Table

SENTIENT Live Edge Tables, Handmade in Brooklyn